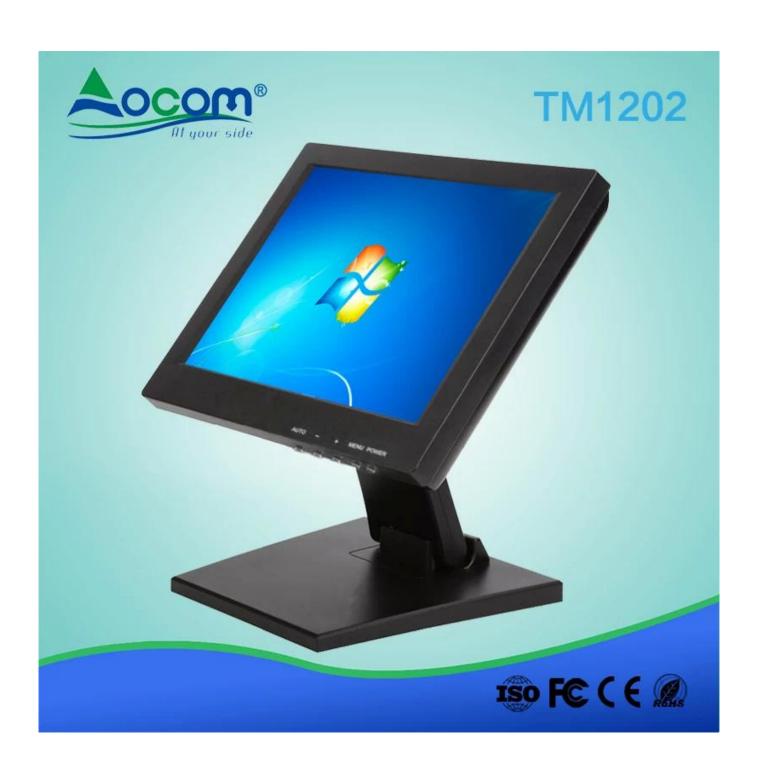

## 12 Inch Color Touch LEDMonitor

(Model No: TM1202)

## **FEATURES:**

 ${\tt n}$  Brightness, contrast, color saturation, sharpness and other indicators adjusted automatically.  ${\tt n}$  Low radiation, saving energy.

n Foldable base to adjust the angle

n Used as computer monitors, LED TV tripleplay, control LED AV combo, touch screen LED, etc.

## **SPECIFICATIONS:**

Display size 12.1" diagonal

Contrast ratio 500:01:00
Brightness 400cd/m<sup>2</sup>

Resolution 800\*600

Response time 16ms

Color depth 16.7M

Line frequency 30KHz~61KHz

Field frequency 50Hz~75Hz