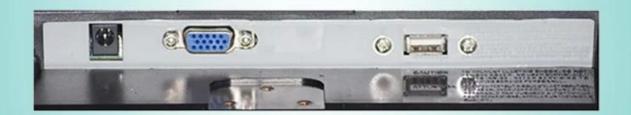

Interface Parallel RGB (Video frequency /TV input Optional)

Power input AC input, 100 240V, 50 60Hz, 3.5A be in common use

Power consumption ≤20W (sleeping mode 5W)

Touch the form 5 wire resistance touch