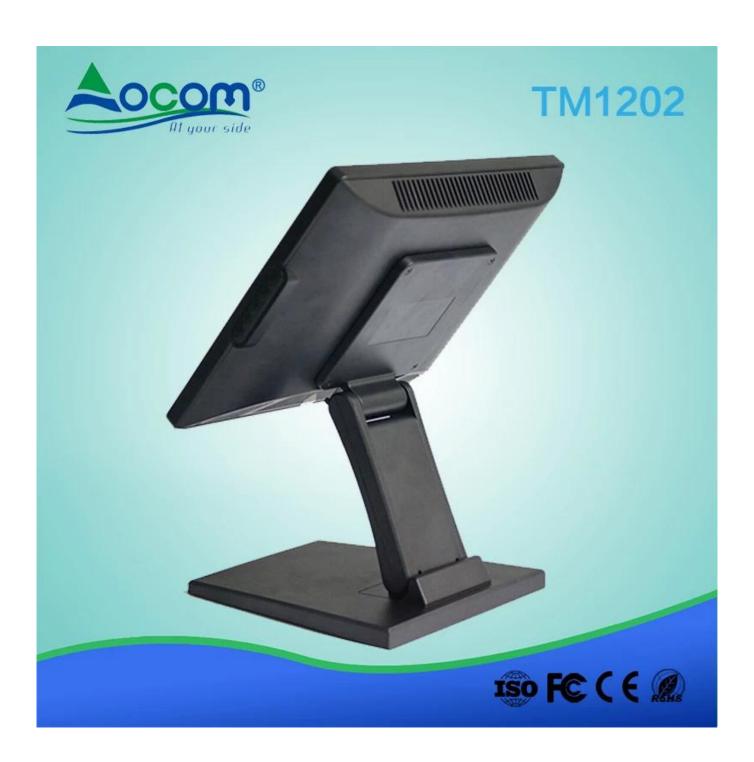

## **FEATURES:**

 ${\tt n}$  Brightness, contrast, color saturation, sharpness and other indicators adjusted automatically.  ${\tt n}$  Low radiation, saving energy.

n Foldable base to adjust the angle

n Used as computer monitors, LED TV tripleplay, control LED AV combo, touch screen LED, etc.

n Can be hanged on thewall.