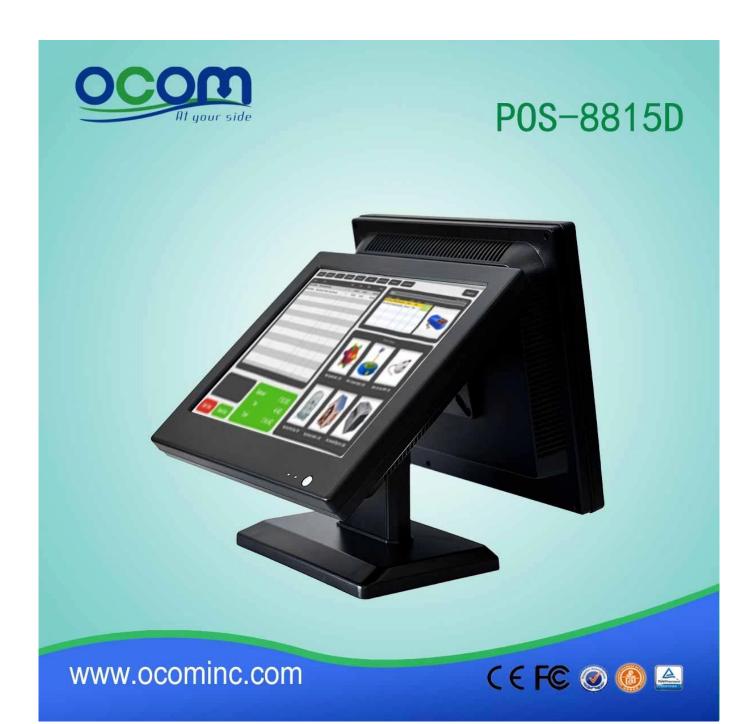

## 15 inch all in one Touch screen POS machine for pos system (POS8815D)

## **Features:**

15 Inch Dual Screen All-in-one Touch POS Terminal Display: Both Mian and Vice-screen are 15 inches Touch Panel: Mian screen 5-wire Resistive Touch

CPU: Intel 1037U Dual Core 1.8GHz

Memory: DDR3 2GB

## **Specification:**

| Display      | Display Area(mm)            | 304mm(H)X228mm(V)                                                       |
|--------------|-----------------------------|-------------------------------------------------------------------------|
|              | Dot Pith(mm)                | 0.294mm X 0.294mm                                                       |
|              | Resolution                  | 1024x768/1024*768                                                       |
|              | Brightness                  | 350cd/ □                                                                |
|              |                             | After Installation of Touch screen ,LCD Panel Luminance is 325cd/       |
|              | Contrast                    | 500:01:00                                                               |
|              | Color                       | 16.7M                                                                   |
|              | Response time               | 15ms                                                                    |
|              | Viewing Angle               | 150°(H) 135°(V)                                                         |
|              | Power Supply                | External Power adapter: 12V/5A                                          |
|              | Touch Panel                 | 5-wire resistive Touch for Mian Screnn, Vice-screen without touch Panel |
| Main Machine | CPU                         | Intel Celeron 1037U Dual Core 1.8GHz                                    |
|              | Memory                      | DDR3 2GB                                                                |
|              | Chipset                     | Intel Pine view-D And Intel Nm10                                        |
|              | SSD                         | 32GB                                                                    |
|              | I/O                         | 4xUSB2.0 , 1xLAN ,1x COM, 1x Audio,                                     |
|              | Operation System            | Support Windows 2000 / XP / Vista Or Later, Mac OS X Or Later, Linux    |
|              | Compliance: CE, FCC, AND UL |                                                                         |
| Accessories  | Power cables                |                                                                         |
|              | 1x Drive installed CD       |                                                                         |