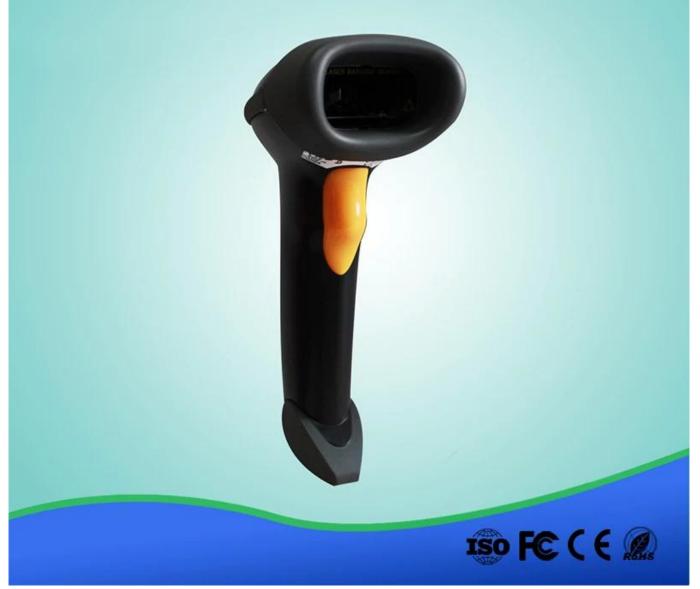

## Auto Sense Handheld Barcode Scanner With Stand (Model: OCBS-LA12)

## **Product Details:**