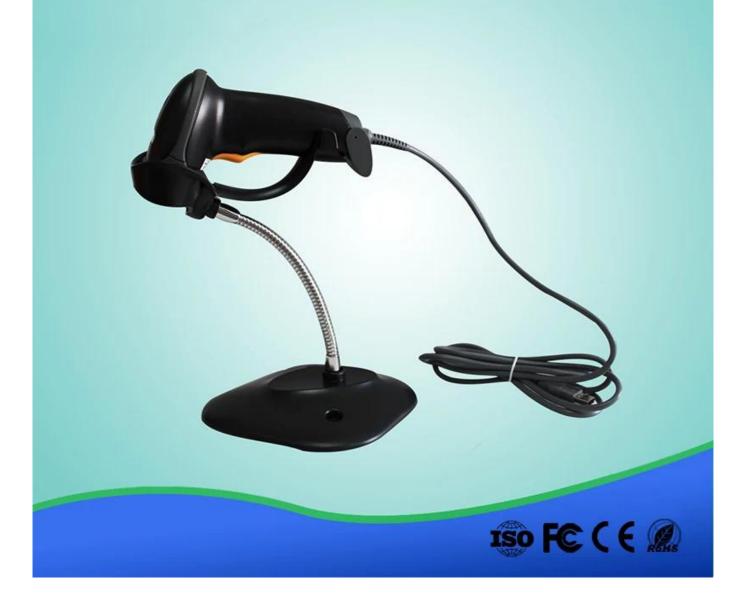

## Auto Sense Handheld Barcode Scanner With Stand (Model: OCBS-LA12)

## **Product Details:**