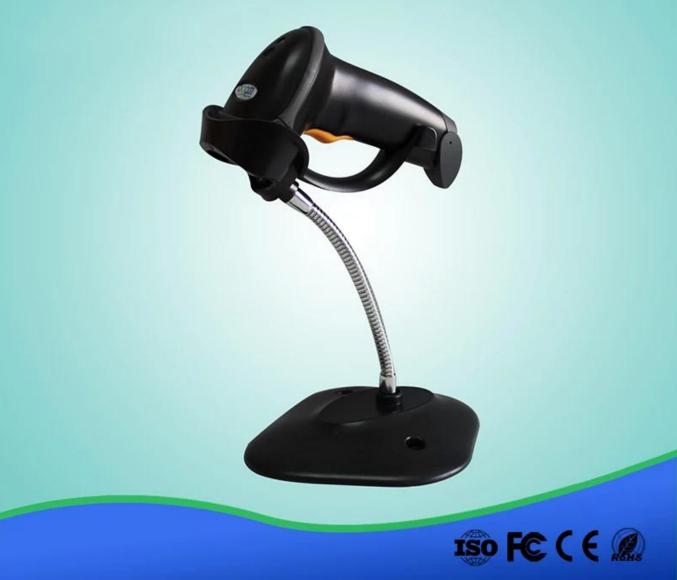

## Auto Sense Handheld Barcode Scanner With Stand (Model: OCBS-LA12)

## **Product Details:**