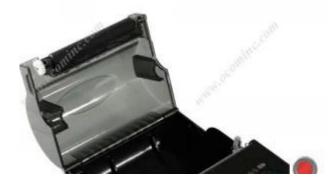

|  |
| Working conditions        | Temperature:-10-50Degree,Humidity:10%-90%                                                             |  |
| Storage conditions        | Temperature:-20-70Degree,Humidity:5%-95%                                                              |  |
| Device name               | Can be customized, letter and digital for option, at max 30 ASCII characters.                         |  |
| Password                  | Enter default pairing code "1234", it can be customized. At max 6 digitals.                           |  |
| Power plug dimension      | 3.5*1.1mm                                                                                             |  |







# Simple but not easy

Battery charge indicator, easy to know rest power.





Higher print speed 90mm/sec







# All-round show



# Application Area

Bus/Taxi receipt, Traffic Citation, Logistics, Transportation, Warehouse management, Delivery, Illegal Parking Ticket, Drugstore, Food delivery, restaurant, Price Tag, Retail/Farm









# Parameter

| Overall Dimension<br>(W×D×H) | 105×75×45mm                         |              |
|------------------------------|-------------------------------------|--------------|
| Weight                       | 134g                                |              |
| Color                        | Black                               |              |
| Effective print width        | 48mm                                | 0            |
| Print method                 | Thermal line printing               | ALC:         |
| Pri