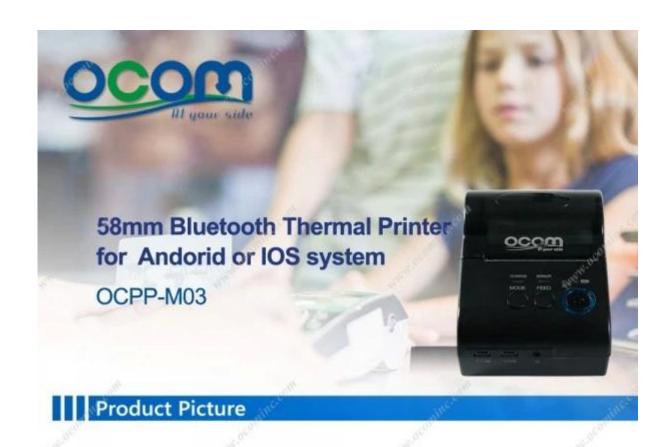

58MM Portable Bluetooth Thermal Printer Android Support Thermal Printer

### **Features:**

Support Windows, Java, Android

Bluetooth, USB Port

Higher print speed 90mm/sec.

100km TPH Life.

Low power consumption and large capacity Lithium battery.