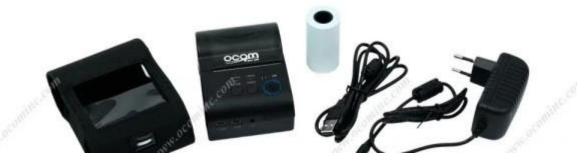

| Paper detection, power detection, Manual shut down                                                    |  |
| Working conditions        | Temperature:-10-50Degree,Humidity:10%-90%                                                             |  |
| Storage conditions        | Temperature:-20-70Degree,Humidity:5%-95%                                                              |  |
| Device name               | Can be customized, letter and digital for option, at max 30 ASCII characters.                         |  |
| Password                  | Enter default pairing code "1234", it can be customized. At max 6 digitals.                           |  |
| Power plug dimension      | 3.5*1.1mm                                                                                             |  |







# Simple but not easy

Battery charge indicator, easy to know rest power.





Higher print speed 90mm/sec







# All-round show



# Application Area

Bus/Taxi receipt, Traffic Citation, Logistics, Transportation, Warehouse management, Delivery, Illegal Parking Ticket, Drugstore, Food delivery, restaurant, Price Tag, Retail/Farm









# Parameter

| Overall Dimension<br>(W×D×H) | 105×75×45mm                         |              |
|------------------------------|-------------------------------------|--------------|
| Weight                       | 134g                                |              |
| Color                        | Black                               |              |
| Effective print width        | 48mm                                | 0            |
| Print me