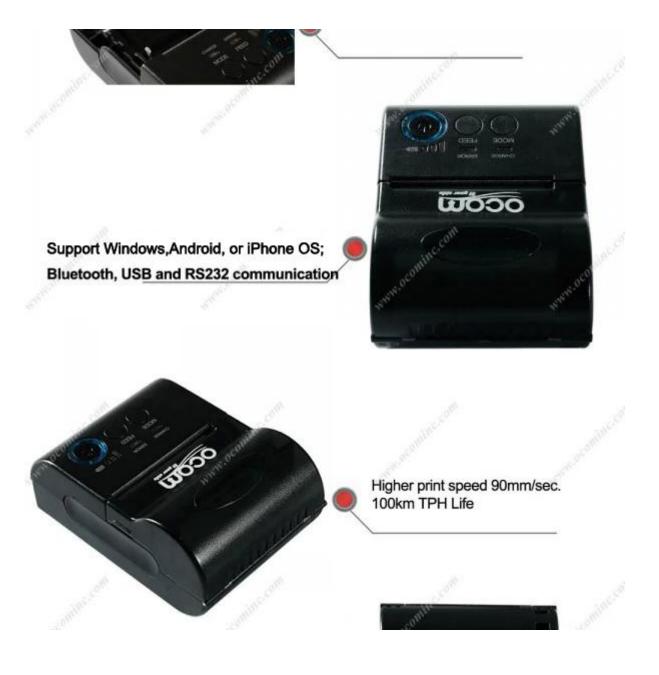

### **Features:**

Support Windows, Java, Android

Bluetooth, USB Port

Higher print speed 90mm/sec.

100km TPH Life.

Low power consumption and large capacity Lithium battery.