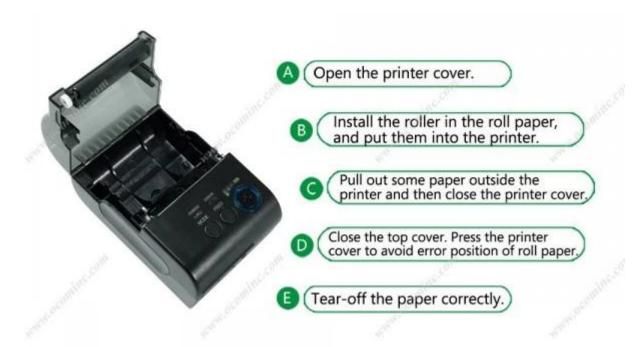

Print font                   | 12x24/ 24x24                        |              |
| Column capacity              | 32 columns/ 16columns               |              |
| Character size               | 1.5 x 3.0 mm(W x H)/ 3.0x3.0mm(WxH) |              |
| Paper dimensions             | 58.0±0.1mm x diameter 40.0mm        | The state of |
| Paper thickness              | 0.06 to 0.08mm                      |              |
| Character set                | Alphanumeric/ Chinese Kanji         |              |
| Interface                    | USB, RS-232, Bluetooth (optional)   |              |
| Flash                        | 256KB                               |              |
| Power Adapter                | 9V DC/2A                            |              |

# Paper Roll Installation



## Shipping and payment

- 1. EXPRESS: around 3-7 working days to arrive
- INTERNATIONAL AIR MAIL: usually around 2-4 days to arrive, will also depend on which destination port
- 3. By sea: depend on which destination port
- 4. T/T
- 5. Western Union
- 6. Escrow
- 7. L/C

### **Company Profile**



OCOM Technologies Limited is a professional supplier specialized in POS and Auto-ID applications. Our products portfolio covers Barcode Scanner, Barcode Printer, Thermal Printer, Dot Matrix Printer, Magnetic Card Reader, Data Collector, POS Terminal, and other IOT products.

We have FCC, CE, RoHS, and other certifications. We have sell our products to West Europe, North American, Africa, Asia-Pacific and other countries.

OCOM has professional teams including marketing, R&D, quality control, p