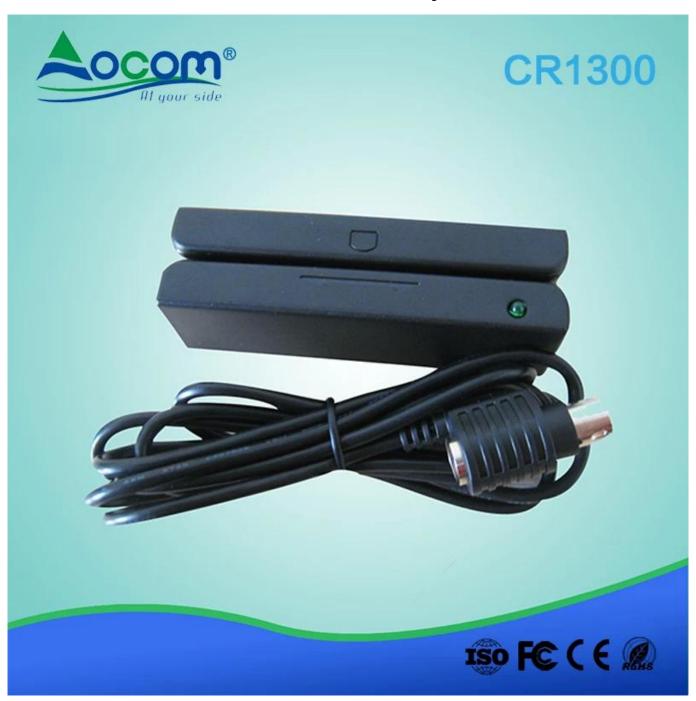

## **Mini Magnetic Stripe Card Reader**

(Model No.: CR1300)

## Features:

- 1. Compatible with Android System.
- 2. All 3 tracks can set to 75/210 BPI;
- 3. USB or Serial interface.
- 4. Long service life (500,000 card passes).
- 5. Suitable for all ISO7811/7812, ANSI, AAMVA and CA DMV magnetic cards.

## **Specifications:**

Dimension 90mm(L) x 26mm(W) x 28mm(H)

Weight 85g(approx.)
Power Supply +5V DV  $\pm 5\%$ Power consumption 40mA (max.)
Operation Locus Indoor use
Card Standard ISO7811/7812

Track Position ISO 1 (IATA) ISO 2 (ABA) ISO 3 (MINTS)