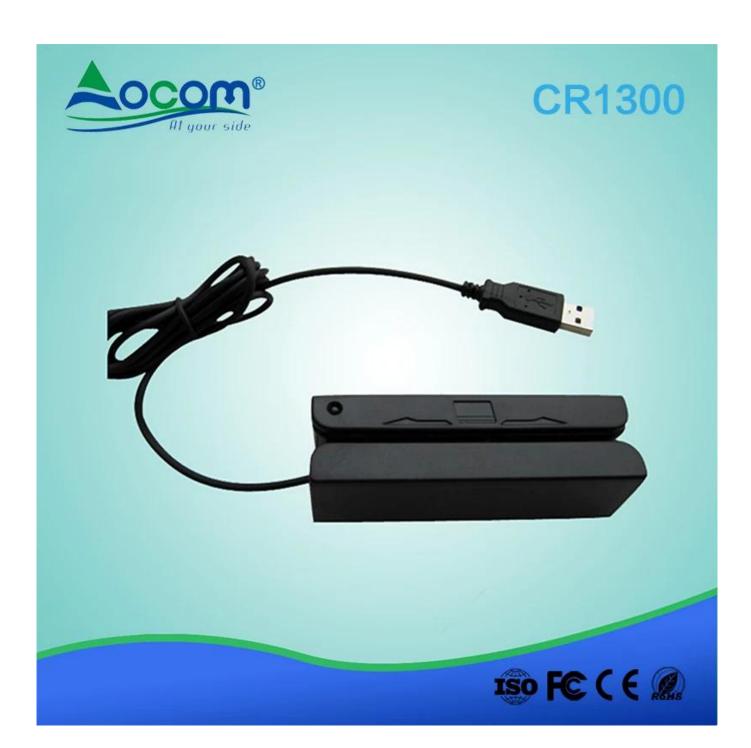

## **Mini Magnetic Stripe Card Reader**

(Model No.: CR1300)

## Features:

- 1. Compatible with Android System.
- 2. All 3 tracks can set to 75/210 BPI;
- 3. USB or Serial interface.
- 4. Long service life (500,000 card passes).
- 5. Suitable for all ISO7811/7812, ANSI, AAMVA and CA DMV magnetic cards.

## **Specifications:**

Dimension 90mm(L) x 26mm(W) x 28mm(H)

Weight 85g(approx.)
Power Supply +5V DV  $\pm 5\%$ Power consumption 40mA (max.)
Operation Locus Indoor use
Card Standard ISO7811/7812

Track Position ISO 1 (IATA) ISO 2 (ABA) ISO 3 (MINTS)