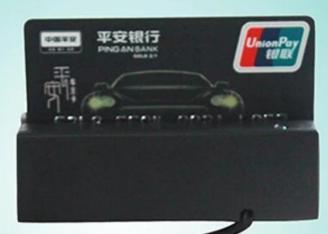

## **Mini Magnetic Stripe Card Reader**

(Model No.: CR1300)

## Features:

- 1. Compatible with Android System.
- 2. All 3 tracks can set to 75/210 BPI;
- 3. USB or Serial interface.
- 4. Long service life (500,000 card passes).
- 5. Suitable for all ISO7811/7812, ANSI, AAMVA and CA DMV magnetic cards.