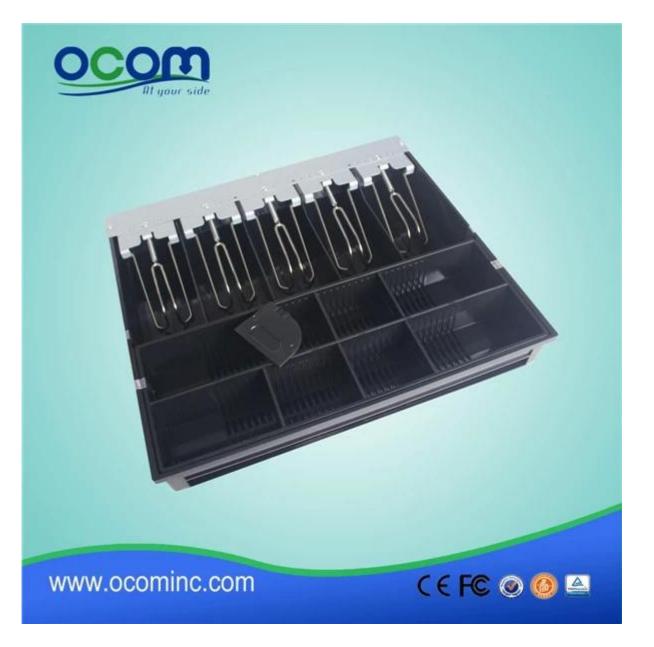

#### Features:

money cash drawer,usb cash drawer trigger ,cash drawer with lock 4 or 5 adjustable Bill holders and 8 removable media Coins All Steel Construction and structured powder coating hybrid 9V to 24V wide power Micro-sensor switch optional Locks to 3 positions

#### **Parameters:**

|                              | Flip top: 0.8 mm SPCC powder spray the surface of the cold rolled plate |
|------------------------------|-------------------------------------------------------------------------|
|                              | Bottom: 1.0mm SECC Fingerprint-resistant plate                          |
|                              | Four positions Width: 85/84/84/85 mm                                    |
|                              | Five position Width: 68/67/67/68 mm                                     |
|                              | Length: 193 mm; Depth: 59mm                                             |
| Purse                        | 8 removable Position Width: 82; Length: 57; Depth: 46                   |
| to lock                      | 3 locks                                                                 |
| Energy                       | 12V 24V wide power                                                      |
| Lifetime                     | Tested to a minimum one million cycles                                  |
| Interface                    | RJ11 / RJ12                                                             |
| Color                        | Black or white                                                          |
| weight                       | 6.5 kg (net), 7.0kg (Gross)                                             |
| Dimensions                   | 410 (W) x 415 (L) x 100 mm (H) (with the feet of 10 mm)                 |
| Interface<br>Color<br>weight | RJ11 / RJ12<br>Black or white<br>6.5 kg (net), 7.0kg (Gross)            |