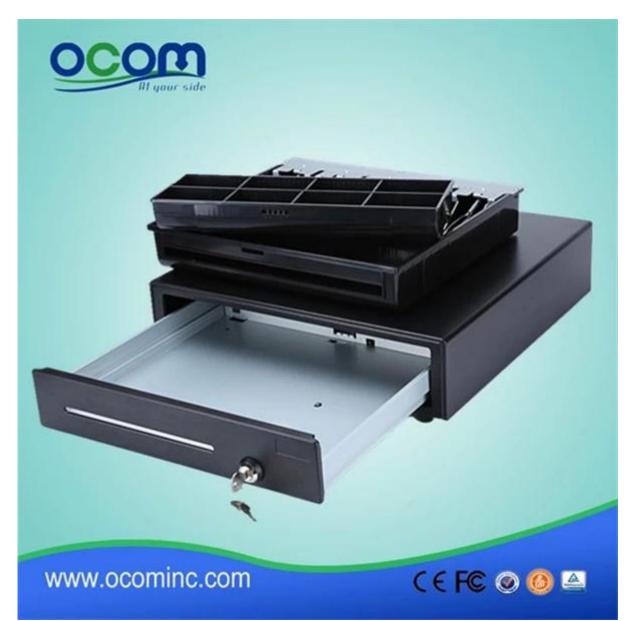

#### Features:

money cash drawer,usb cash drawer trigger ,cash drawer with lock 4 or 5 adjustable Bill holders and 8 removable media Coins All Steel Construction and structured powder coating hybrid 9V to 24V wide power Micro-sensor switch optional Locks to 3 positions

#### **Parameters:**

|                              | Flip top: 0.8 mm SPCC powder spray the surface of the cold rolled plate |
|------------------------------|-------------------------------------------------------------------------|
|                              | Bottom: 1.0mm SECC Fingerprint-resistant plate                          |
|                              | Four positions Width: 85/84/84/85 mm                                    |
|                              | Five position Width: 68/67/67/68 mm                                     |
|                              | Length: 193 mm; Depth: 59mm                                             |
| Purse                        | 8 removable Position Width: 82; Length: 57; Depth: 46                   |
| to lock                      | 3 locks                                                                 |
| Energy                       | 12V 24V wide power                                                      |
| Lifetime                     | Tested to a minimum one million cycles                                  |
| Interface                    | RJ11 / RJ12                                                             |
| Color                        | Black or white                                                          |
| weight                       | 6.5 kg (net), 7.0kg (Gross)                                             |
| Dimensions                   | 410 (W) x 415 (L) x 100 mm (H) (with the feet of 10 mm)                 |
| Interface<br>Color<br>weight | RJ11 / RJ12<br>Black or white<br>6.5 kg (net), 7.0kg (Gross)            |

#### **Product details:**