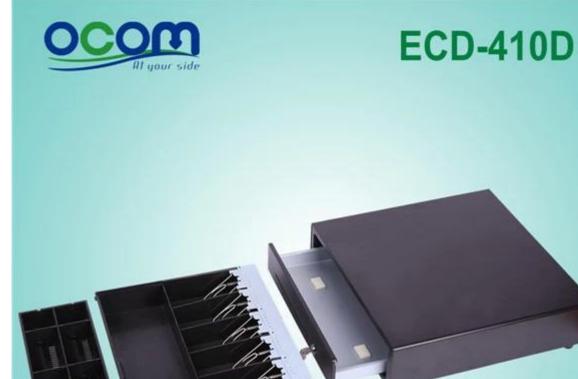

### Money usb cash drawer with lock

#### (Model No.: ECD-410D)

#### Features:

money cash drawer,usb cash drawer trigger ,cash drawer with lock 4 or 5 adjustable Bill holders and 8 removable media Coins All Steel Construction and structured powder coating hybrid 9V to 24V wide power Micro-sensor switch optional Locks to 3 positions

#### **Parameters:**

|                              | Flip top: 0.8 mm SPCC powder spray the surface of the cold rolled plate |
|------------------------------|-------------------------------------------------------------------------|
|                              | Bottom: 1.0mm SECC Fingerprint-resistant plate                          |
|                              | Four positions Width: 85/84/84/85 mm                                    |
|                              | Five position Width: 68/67/67/68 mm                                     |
|                              | Length: 193 mm; Depth: 59mm                                             |
| Purse                        | 8 removable Position Width: 82; Length: 57; Depth: 46                   |
| to lock                      | 3 locks                                                                 |
| Energy                       | 12V 24V wide power                                                      |
| Lifetime                     | Tested to a minimum one million cycles                                  |
| Interface                    | RJ11 / RJ12                                                             |
| Color                        | Black or white                                                          |
| weight                       | 6.5 kg (net), 7.0kg (Gross)                                             |
| Dimensions                   | 410 (W) x 415 (L) x 100 mm (H) (with the feet of 10 mm)                 |
| Interface<br>Color<br>weight | RJ11 / RJ12<br>Black or white<br>6.5 kg (net), 7.0kg (Gross)            |