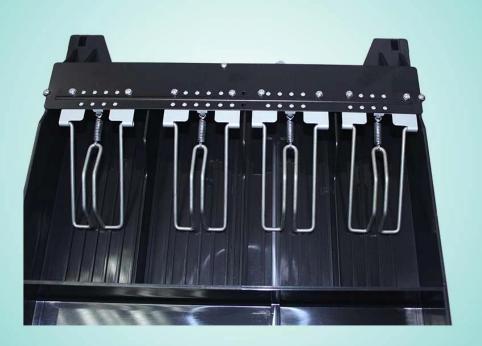

## Features

cash drawer with lock, electronic pos cash drawer, factory price pos cash drawer

- 4 adjustable Bill holders and 8 Coin holders
- 3-position locks
- Manual open available

## Specification

cash drawer with lock, electronic pos cash drawer, factory price pos cash drawer

| Material   | Flip top: 0.8mm SPCC powder spray the surface of cold rolled plate |
|------------|--------------------------------------------------------------------|
|            | Bottom: 0.8mm SECC plate                                           |
| Bill tray  | Four position width: 78.5/73/68/64mm;                              |
|            | Length:175mm; Depth: 45mm                                          |
| Coin tray  | 8 position;                                                        |
|            | Length: 68mm, width:43mm; Depth: 35mm                              |
| lock       | 3 locks                                                            |
| Power      | 12V / 24V for option                                               |
| Lifetime   | Tested to minimum one million cycles                               |
| Interface  | RJ11                                                               |
| Color      | Black                                                              |
| weight     | 3.5 kg (net), 4.0kg (gross)                                        |
| Dimensions | 335(W)X368(D)X80(H)                                                |