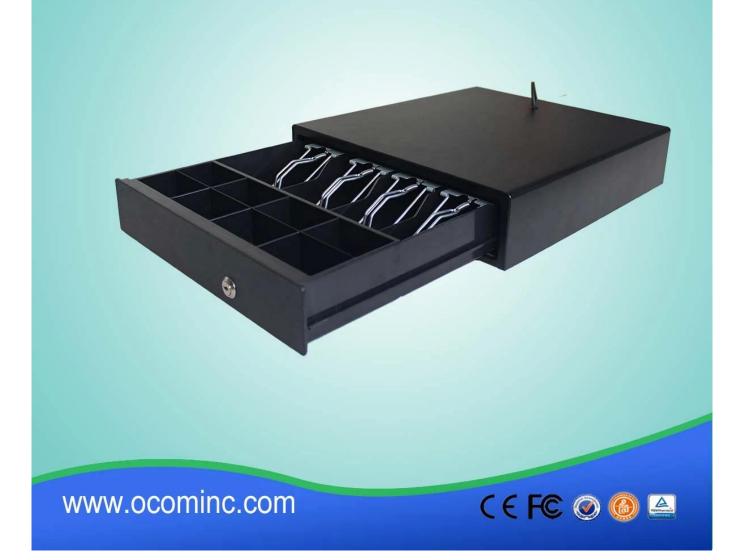

## Features

cash drawer with lock, electronic pos cash drawer, factory price pos cash drawer

- 4 adjustable Bill holders and 8 Coin holders
- 3-position locks
- Manual open available

## Specification

cash drawer with lock, electronic pos cash drawer, factory price pos cash drawer

| Material   | Flip top: 0.8mm SPCC powder spray the surface of cold rolled plate |
|------------|--------------------------------------------------------------------|
|            | Bottom: 0.8mm SECC plate                                           |
| Bill tray  | Four position width: 78.5/73/68/64mm;                              |
|            | Length:175mm; Depth: 45mm                                          |
| Coin tray  | 8 position;                                                        |
|            | Length: 68mm, width:43mm; Depth: 35mm                              |
| lock       | 3 locks                                                            |
| Power      | 12V / 24V for option                                               |
| Lifetime   | Tested to minimum one million cycles                               |
| Interface  | RJ11                                                               |
| Color      | Black                                                              |
| weight     | 3.5 kg (net), 4.0kg (gross)                                        |
| Dimensions | 335(W)X368(D)X80(H)                                                |