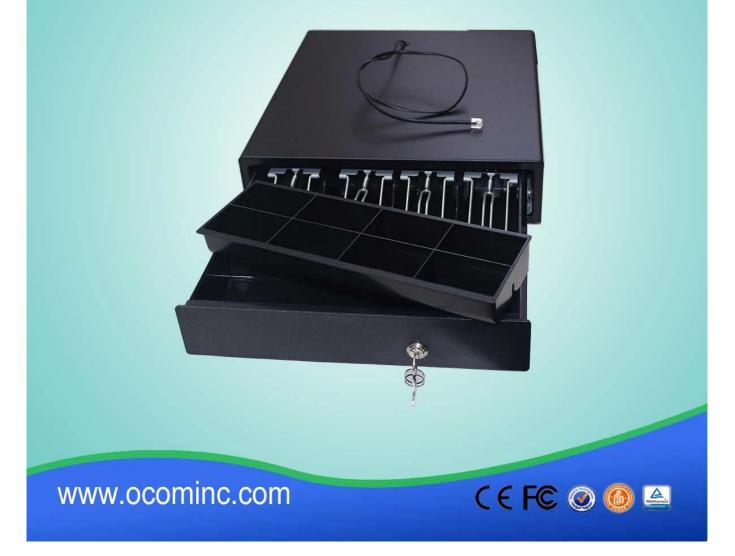

## Features

cash drawer with lock, electronic pos cash drawer, factory price pos cash drawer

- 4 adjustable Bill holders and 8 Coin holders
- 3-position locks
- Manual open available

## Specification

cash drawer with lock, electronic pos cash drawer, factory price pos cash drawer

| Material   | Flip top: 0.8mm SPCC powder spray the surface of cold rolled plate |
|------------|--------------------------------------------------------------------|
|            | Bottom: 0.8mm SECC plate                                           |
| Bill tray  | Four position width: 78.5/73/68/64mm;                              |
|            | Length:175mm; Depth: 45mm                                          |
| Coin tray  | 8 position;                                                        |
|            | Length: 68mm, width:43mm; Depth: 35mm                              |
| lock       | 3 locks                                                            |
| Power      | 12V / 24V for option                                               |
| Lifetime   | Tested to minimum one million cycles                               |
| Interface  | RJ11                                                               |
| Color      | Black                                                              |
| weight     | 3.5 kg (net), 4.0kg (gross)                                        |
| Dimensions | 335(W)X368(D)X80(H)                                                |