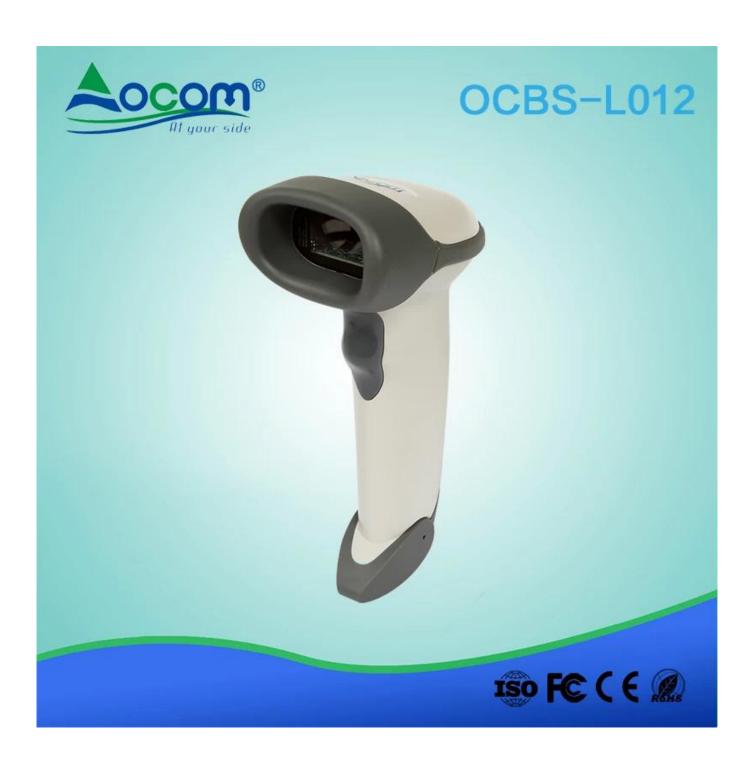

### HANDHELD LASER BARCODE SCANNER

(MODEL: OCBS- L012)

### **Product Details:**

# OCBS-L012