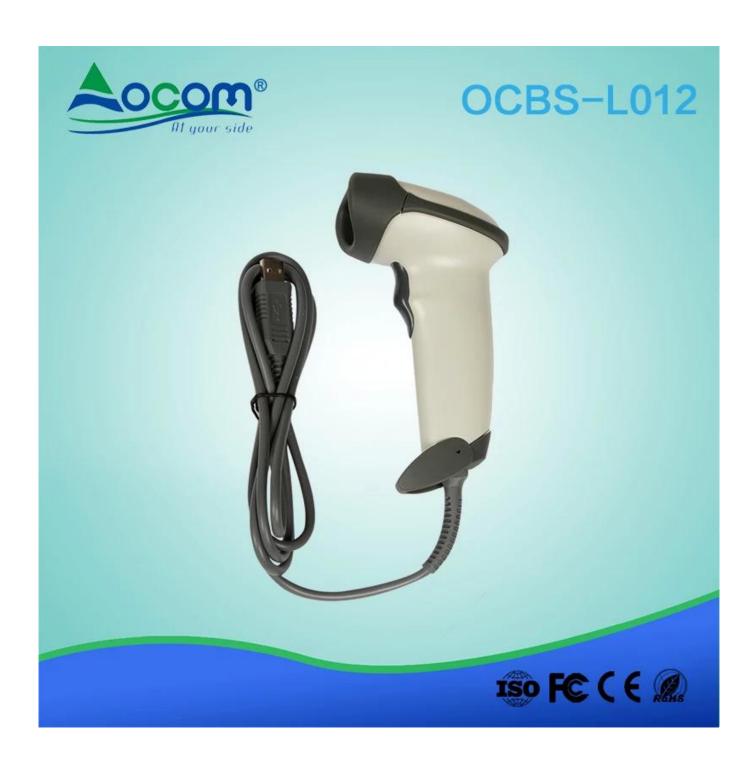

### HANDHELD LASER BARCODE SCANNER

(MODEL: OCBS- L012)

### **Product Details:**

# OCBS-L012