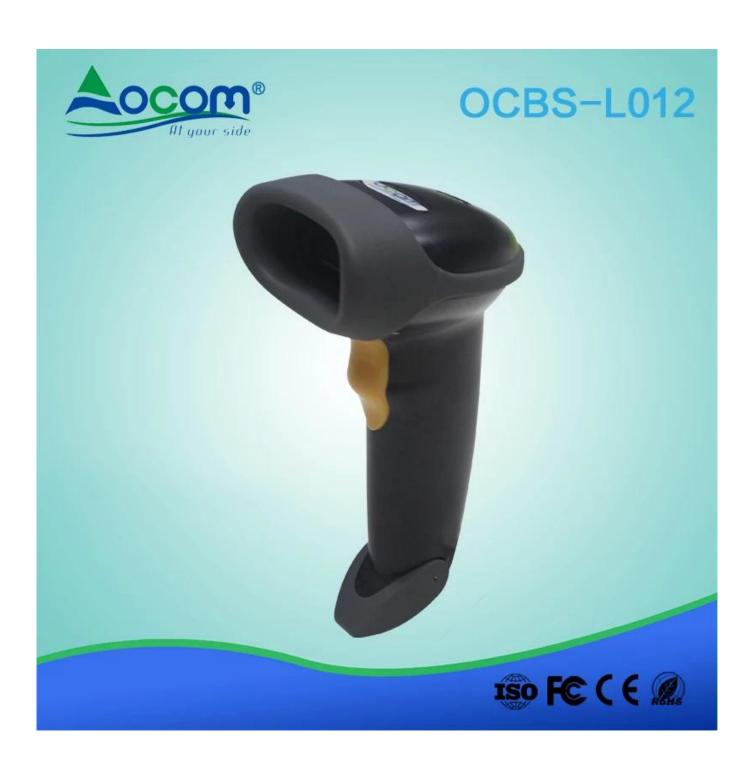

### HANDHELD LASER BARCODE SCANNER

(MODEL: OCBS- L012)

### **Product Details:**

# OCBS-L012