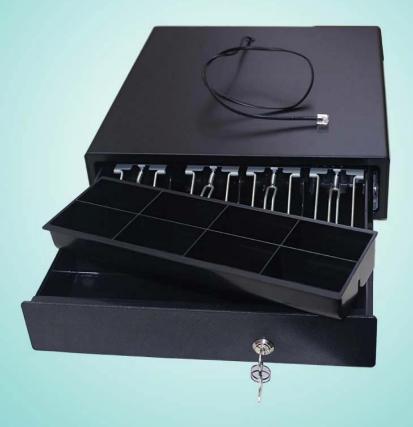

#### **Features**

cash drawer with pos rj11,12v cash drawer,usb cash drawer

- 4 adjustable Bill holders and 8 Coin holders
- 3-position locks
- Manual open available

### **Specification**

cash drawer with pos rj11,12v cash drawer,usb cash drawer

|            | Flip top: 0.8mm SPCC powder spray the surface of cold rolled plate |  |  |  |  |
|------------|--------------------------------------------------------------------|--|--|--|--|
| Material   |                                                                    |  |  |  |  |
|            | Bottom: 0.8mm SECC plate                                           |  |  |  |  |
| Bill tray  | Four position width: 78.5/73/68/64mm;                              |  |  |  |  |
|            | Length:175mm; Depth: 45mm                                          |  |  |  |  |
| Coin tray  | 8 position;                                                        |  |  |  |  |
|            | Length: 68mm, width:43mm; Depth: 35mm                              |  |  |  |  |
| lock       | 3 locks                                                            |  |  |  |  |
| Power      | 12V / 24V for option                                               |  |  |  |  |
| Lifetime   | Tested to minimum one million cycles                               |  |  |  |  |
| Interface  | RJ11                                                               |  |  |  |  |
| Color      | Black                                                              |  |  |  |  |
| weight     | 3.5 kg (net), 4.0kg (gross)                                        |  |  |  |  |
| Dimensions | 335(W)X368(D)X80(H)                                                |  |  |  |  |

#### Pictures: