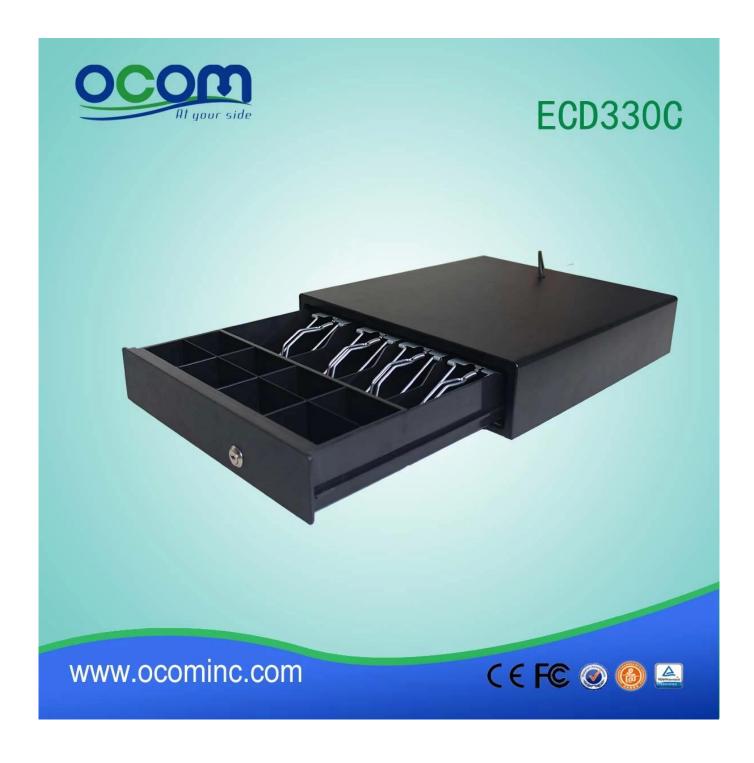

### High quality usb cash drawer RJ11 12V pos cash drawer (Model: ECD330C)

#### **Features**

cash drawer with pos rj11,12v cash drawer,usb cash drawer

- 4 adjustable Bill holders and 8 Coin holders
- 3-position locks
- Manual open available

### **Specification**

cash drawer with pos rj11,12v cash drawer,usb cash drawer

|            | Flip top: 0.8mm SPCC powder spray the surface of cold rolled plate |  |  |  |  |
|------------|--------------------------------------------------------------------|--|--|--|--|
| Material   |                                                                    |  |  |  |  |
|            | Bottom: 0.8mm SECC plate                                           |  |  |  |  |
| Bill tray  | Four position width: 78.5/73/68/64mm;                              |  |  |  |  |
|            | Length:175mm; Depth: 45mm                                          |  |  |  |  |
| Coin tray  | 8 position;                                                        |  |  |  |  |
|            | Length: 68mm, width:43mm; Depth: 35mm                              |  |  |  |  |
| lock       | 3 locks                                                            |  |  |  |  |
| Power      | 12V / 24V for option                                               |  |  |  |  |
| Lifetime   | Tested to minimum one million cycles                               |  |  |  |  |
| Interface  | RJ11                                                               |  |  |  |  |
| Color      | Black                                                              |  |  |  |  |
| weight     | 3.5 kg (net), 4.0kg (gross)                                        |  |  |  |  |
| Dimensions | 335(W)X368(D)X80(H)                                                |  |  |  |  |

# ECD330C

www.ocominc.com

## ECD330C

www.ocominc.com