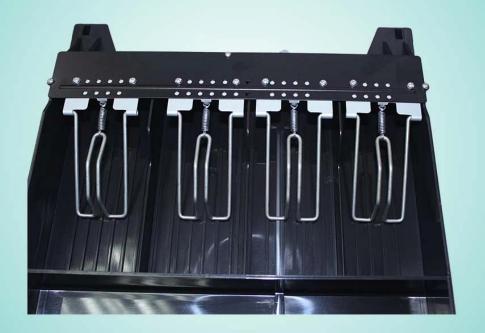

#### **Features**

cash drawer with pos rj11,12v cash drawer,usb cash drawer

- 4 adjustable Bill holders and 8 Coin holders
- 3-position locks
- Manual open available

#### Pictures: