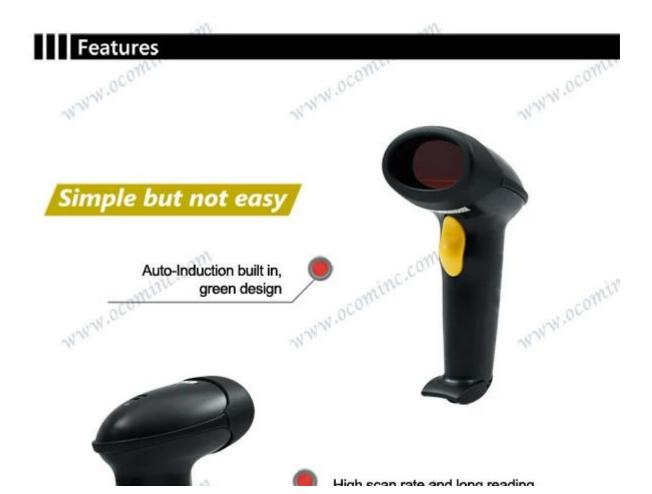

|                                                                                                                                                                                                                                       |
| EMI/RFI:                   | FCC Class A and CE                                                                                                                                                                                                                    |
| Laser Safety:              | CDRH class 2 laser product                                                                                                                                                                                                            |



# Product Picture











# All-round show





#### Parameter

| Visible laser (650-670nm)                                                                                                                                                                                                             |
|---------------------------------------------------------------------------------------------------------------------------------------------------------------------------------------------------------------------------------------|
| 100 scans per second                                                                                                                                                                                                                  |
| 2.5 ~600mm (100% UPC/EAN)