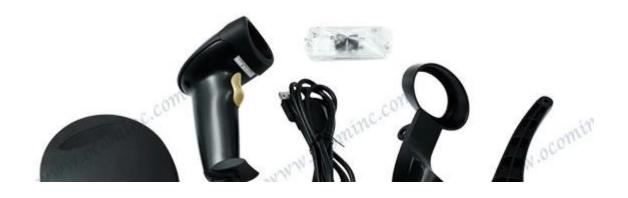

|                                                                                                                                                                                                                                       |
| EMI/RFI:                   | FCC Class A and CE                                                                                                                                                                                                                    |
| Laser Safety:              | CDRH class 2 laser product                                                                                                                                                                                                            |



# Product Picture











# All-round show





#### Parameter

| Visible laser (650-670nm)                                                                                                                                                                                                             |
|---------------------------------------------------------------------------------------------------------------------------------------------------------------------------------------------------------------------------------------|
| 100 scans per second                                                                                                                                                                                                                  |
| 2.5 ~600mm (100% UPC/EAN)