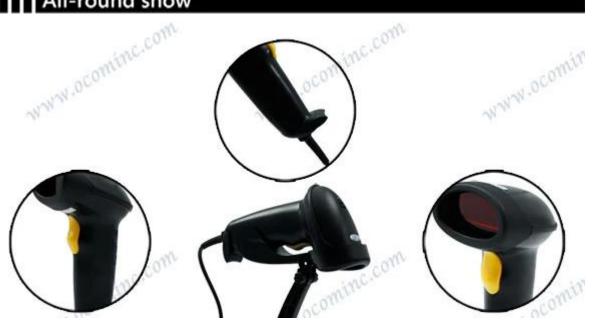

|
| EMI/RFI:                   | FCC Class A and CE                                                                                                                                                                                                                    |
| Laser Safety:              | CDRH class 2 laser product                                                                                                                                                                                                            |



# Product Picture











# All-round show





#### Parameter

| Visible laser (650-670nm)                                                                                                                                                                                                             |
|---------------------------------------------------------------------------------------------------------------------------------------------------------------------------------------------------------------------------------------|
| 100 scans per second                                                                                                                                                                                                                  |
| 2.5 ~600mm (100% UPC/EAN)