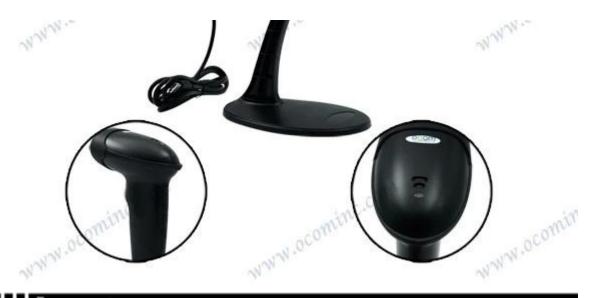

|
| EMI/RFI:                   | FCC Class A and CE                                                                                                                                                                                                                    |
| Laser Safety:              | CDRH class 2 laser product                                                                                                                                                                                                            |



# Product Picture











# All-round show





#### Parameter

| Visible laser (650-670nm)                                                                                                                                                                                                             |
|---------------------------------------------------------------------------------------------------------------------------------------------------------------------------------------------------------------------------------------|
| 100 scans per second                                                                                                                                                                                                                  |
| 2.5 ~600mm (100% UPC/EAN)