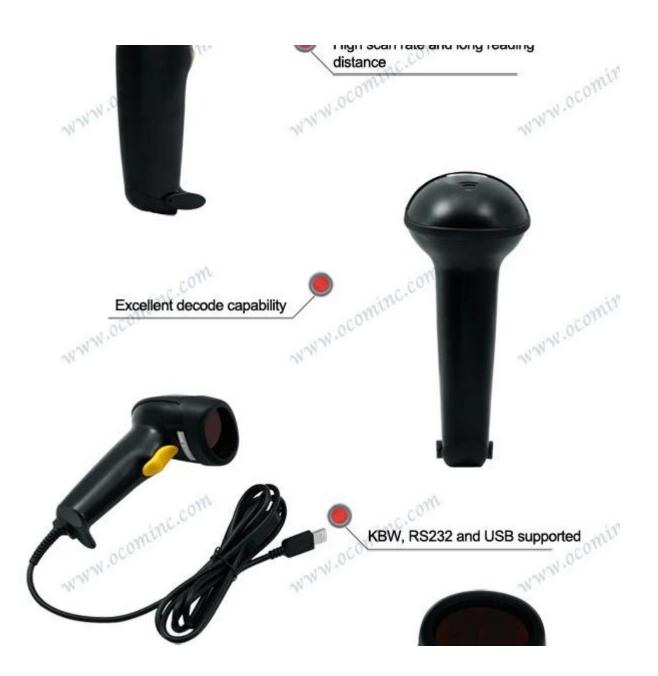

|                                                                                                                                                                                                                                       |
| EMI/RFI:                   | FCC Class A and CE                                                                                                                                                                                                                    |
| Laser Safety:              | CDRH class 2 laser product                                                                                                                                                                                                            |



# Product Picture











# All-round show





#### Parameter

| Visible laser (650-670nm)                                                                                                                                                                                                             |
|---------------------------------------------------------------------------------------------------------------------------------------------------------------------------------------------------------------------------------------|
| 100 scans per second                                                                                                                                                                                                                  |
| 2.5 ~600mm (100% UPC/EAN)