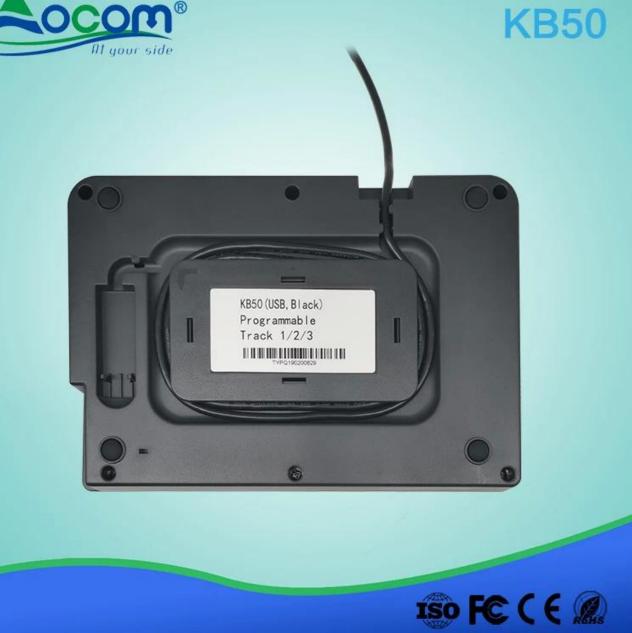

·Available in USB and PS/2 Interface.

·Support USB programming in Win7/Me/XP/9X,DOS and Linux.

·All programmed date are stored in the keyboard EEPROM.