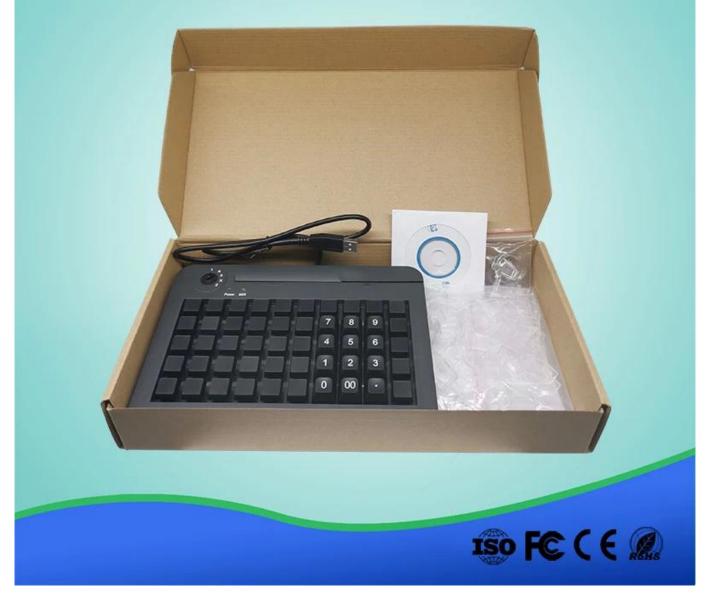

# 50 Keys Programmable Keyboard

### Key Features:

·With 50 switches, good tactile feeling.

·With guide-array,patent design.

With internal strong metal plate to enhance the protection against ESD is increased.

•Provide double output standard keyboard output cable length of alternative 1.5m.

·Available in USB and PS/2 Interface.