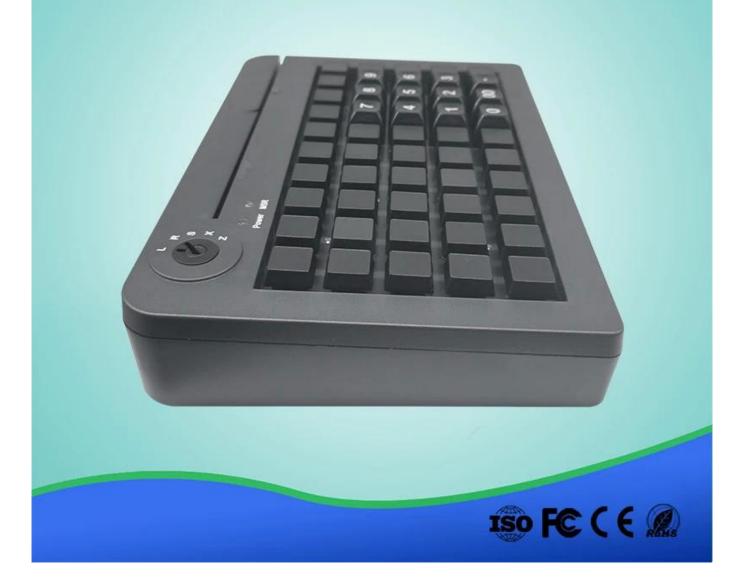

# 50 Keys Programmable Keyboard

### Key Features:

·With 50 switches, good tactile feeling.

·With guide-array,patent design.

With internal strong metal plate to enhance the protection against ESD is increased.

•Provide double output standard keyboard output cable length of alternative 1.5m.

·Available in USB and PS/2 Interface.

### MagStripe Reader Features:

·Comply with ISO 7812, IBM standards.

·Support programmable MSR setting for the header, tailor, separator, suffix and prefix.

•Track 1:210BPI with max 76 characters.

•Track 2:210BPI with max 107 characters or 75BPI with max 37 characters.

•Track 3:210BPI with max 107 characters.

·Card swipe speed: 10 to 180 cm/s.

·Optional 1/2/3 rail card reader.