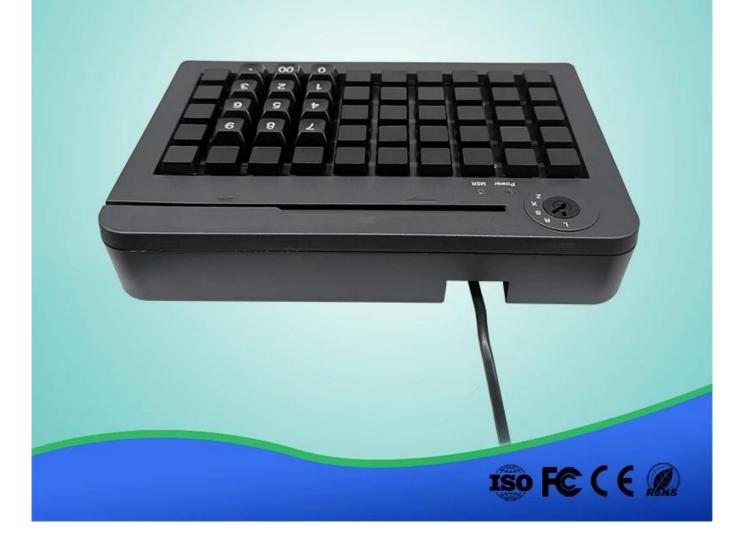

### Key Features:

·With 50 switches, good tactile feeling.

·With guide-array,patent design.

With internal strong metal plate to enhance the protection against ESD is increased.

•Provide double output standard keyboard output cable length of alternative 1.5m.

·Available in USB and PS/2 Interface.