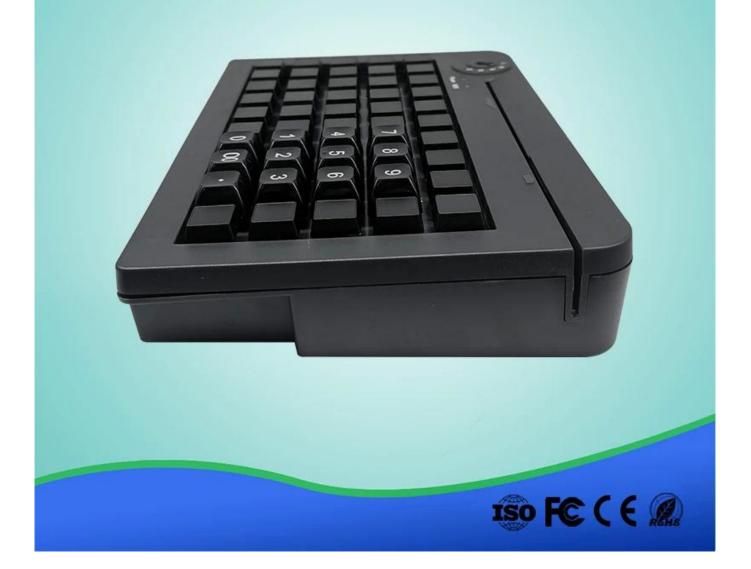

### Key Features:

·With 50 switches, good tactile feeling.

·With guide-array,patent design.

With internal strong metal plate to enhance the protection against ESD is increased.

•Provide double output standard keyboard output cable length of alternative 1.5m.

·Available in USB and PS/2 Interface.