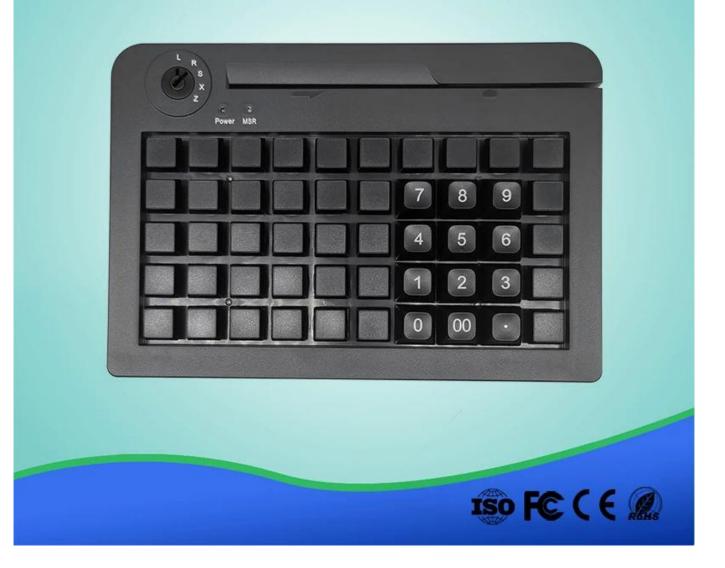

# 50 Keys Programmable Keyboard

### Key Features:

·With 50 switches, good tactile feeling.

·With guide-array,patent design.

With internal strong metal plate to enhance the protection against ESD is increased.

•Provide double output standard keyboard output cable length of alternative 1.5m.

·Available in USB and PS/2 Interface.

### MagStripe Reader Features:

·Comply with ISO 7812, IBM standards.

·Support programmable MSR setting for the header, tailor, separator, suffix and prefix.

•Track 1:210BPI with max 76 characters.

•Track 2:210BPI with max 107 characters or 75BPI with max 37 characters.