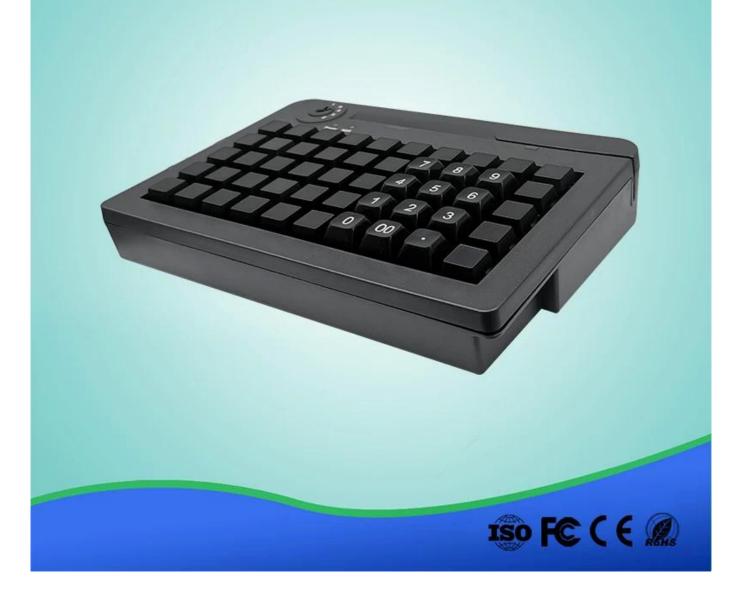

# 50 Keys Programmable Keyboard

### Key Features:

·With 50 switches, good tactile feeling.

·With guide-array,patent design.

With internal strong metal plate to enhance the protection against ESD is increased.

•Provide double output standard keyboard output cable length of alternative 1.5m.

·Available in USB and PS/2 Interface.