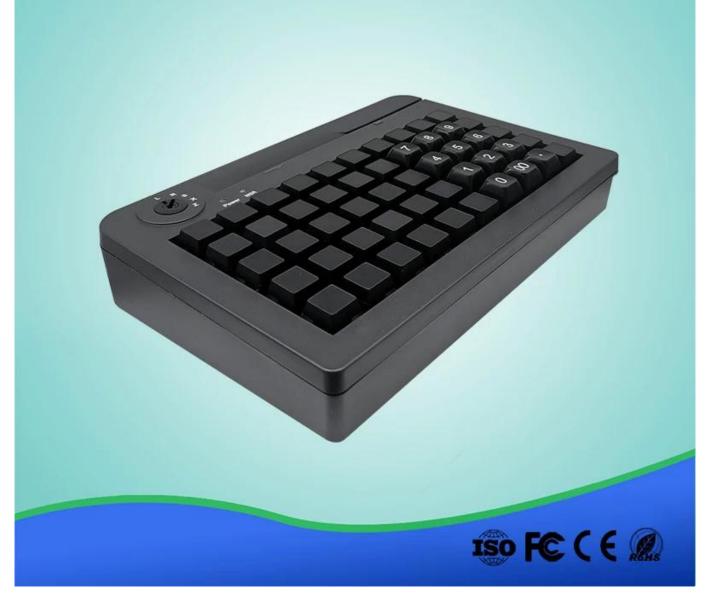

# 50 Keys Programmable Keyboard

### Key Features:

·With 50 switches, good tactile feeling.

·With guide-array,patent design.

With internal strong metal plate to enhance the protection against ESD is increased.

•Provide double output standard keyboard output cable length of alternative 1.5m.

·Available in USB and PS/2 Interface.