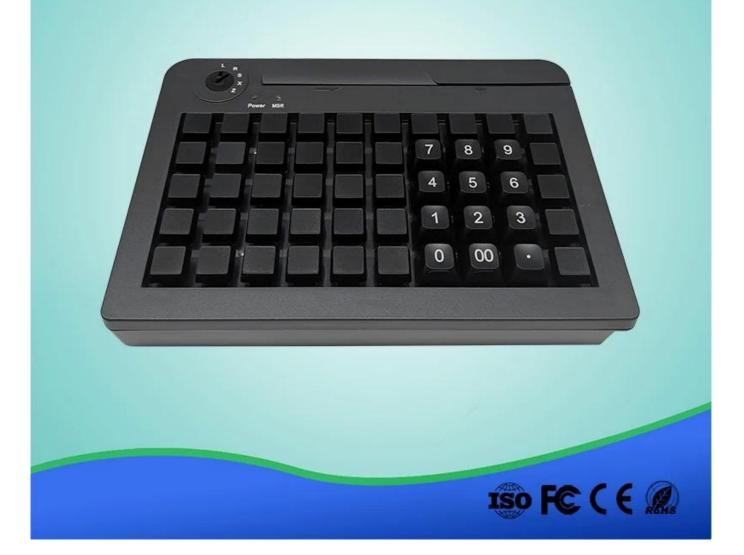

# 50 Keys Programmable Keyboard

### Key Features:

·With 50 switches, good tactile feeling.

·With guide-array,patent design.

With internal strong metal plate to enhance the protection against ESD is increased.

•Provide double output standard keyboard output cable length of alternative 1.5m.

·Available in USB and PS/2 Interface.

### MagStripe Reader Features:

·Comply with ISO 7812, IBM standards.

·Support programmable MSR setting for the header, tailor, separator, suffix and prefix.

•Track 1:210BPI with max 76 characters.

•Track 2:210BPI with max 107 characters or 75BPI with max 37 characters.