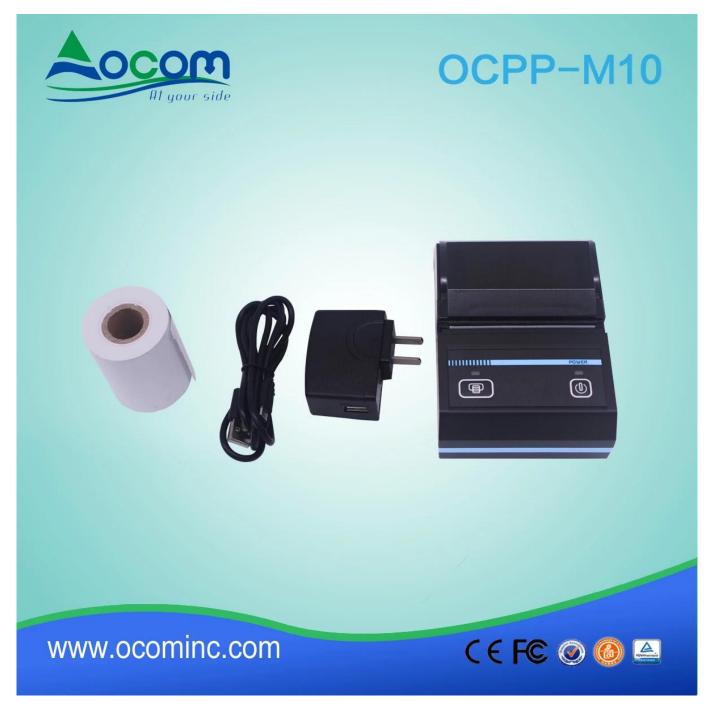

# Mini Portable 58mm Bluetooth Thermal Printer

(Model Number: OCPP- M10)

#### **Features:**

- n Mini size suitable for portable application;
- n Windows, Java, Linux, Android ,IOS operation system supported;
- n SDK for Android, IOS and WIN CE available;
- n Can change the printer name, password, baud rate online;
- n 57\*40 paper warehouse
- n One printer can connected with up to 8 smart devices
- (7 Android, one Apple device) visa blue tooth;
- n 2200mAh18650 Battery easy to replace
- n Higher print speed 90mm/sec;
- n 100km thermal printer head life;
- n Multiple languages supported;
- n ESC/POS command set compatible;

### **Pictures Show:**







## **Specification:**

| D: 1 1 1              | Im an experience                                                                                         |
|-----------------------|----------------------------------------------------------------------------------------------------------|
| Print method          | Thermal line printing                                                                                    |
| Print commands        | ESC/POS compatible command set                                                                           |
| Effective print width | 48mm                                                                                                     |
| Print speed           | Up to 90mm/sec