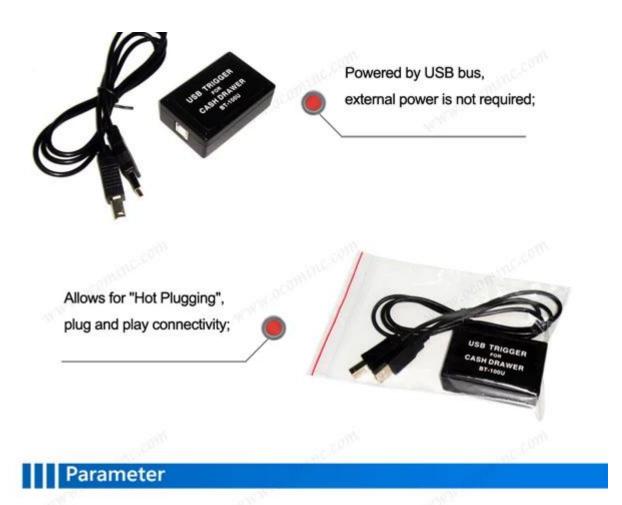

#### **Product Details:**

Features

Cash drawer can be directly connected to the computer with BT-100U;

9

BT-100U cash drawer trigger is designed to provide USB interfacing to the cash drawer. This allows the cash drawer, which is previously connected to POS printer or cash register, to be directly connected to a USB port of the computer. This means through the USB Trigger the cash drawer can be directly connected to the computer when this no printer used in the POS system.

The BT-100U USB trigger module uses a virtual serial port driver, making it appear to software like a standard RS232 serial port. This way existing POS software can communicate with the USB cash drawer trigger as though connected to a serial port. A unique serial number is assigned to each USB trigger

module and driver software will assign the next available serial port to each device it recognizes (multiple triggers can be used on one computer).