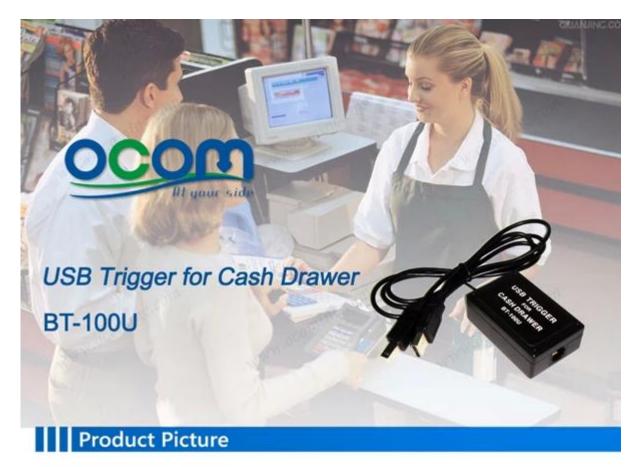

## **USB/RS232 Trigger for Cash Drawer**

(Model No.: BT-100U/R)

### **Details:**

BT-100U/R cash drawer trigger is designed to provide USB/RS232 interfacing to the cash drawer. This allows the cash drawer, which is previously connected to POS printer orcash register, to be directly connected to a USB/RS232 port of the computer. Thismeans through the USB/RS232 Trigger the cash drawer can be directly connected to the computer when this no printer used in the POS system.

#### **Product Details:**

Features

Cash drawer can be directly connected to the computer with BT-100U;

9

BT-100U cash drawer trigger is designed to provide USB interfacing to the cash drawer. This allows the cash drawer, which is previously connected to POS printer or cash register, to be directly connected to a USB port of the computer. This means through the USB Trigger the cash drawer can be directly connected to the computer when this no printer used in the POS system.