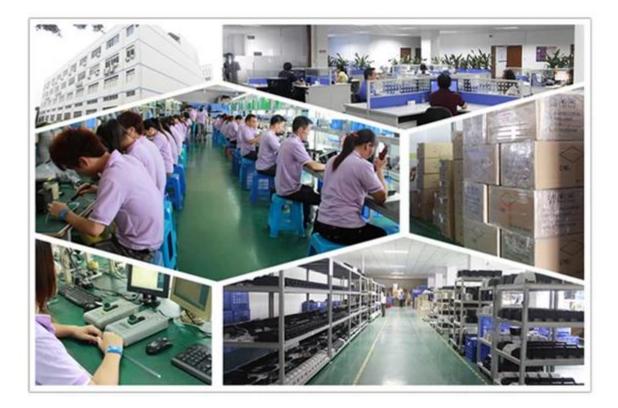

ide USB interfacing to the cash drawer. This allows the cash drawer, which is previously connected to POS printer or cash register, to be directly connected to a USB port of the computer. This means through the USB Trigger the cash drawer can be directly connected to the computer when this no printer used in the POS system.

The BT-100U USB trigger module uses a virtual serial port driver, making it appear to software like a standard RS232 serial port. This way existing POS software can communicate with the USB cash drawer trigger as though connected to a serial port. A unique serial number is assigned to each USB trigger

module and driver software will assign the next available serial port to each device it recognizes (multiple triggers can be used on one computer).

## Production Line



# Capacity



Verified Product Name Thermal Printer 40,000 Sets / Month 250,000 Sets

Production Line Capacity Actual Units Produced(Previous Year)

mine

| 1 000 | Dot Matrix Printer              | 15,000 Sets / Month | 10,000 Sets |  |
|-------|---------------------------------|---------------------|-------------|--|
| 1     | Bluetooth Printer               | 30,000 Sets / Month | 20,000 Sets |  |
| 1     | Barcode Scanner                 | 40,000 Sets / Month | 20,000 Sets |  |
| 1     | POS Machine                     | 5,000 Sets / Month  | 10,000 Sets |  |
| 1     | Magnetic Card Reader and Writer | 45,000 Sets / Month | 50,000 Sets |  |

Indicates information has been verifed onsite by TUV on 2013.7.15.

### Quality Assurance

OCOM is dedicated to providing most cost-effective pr