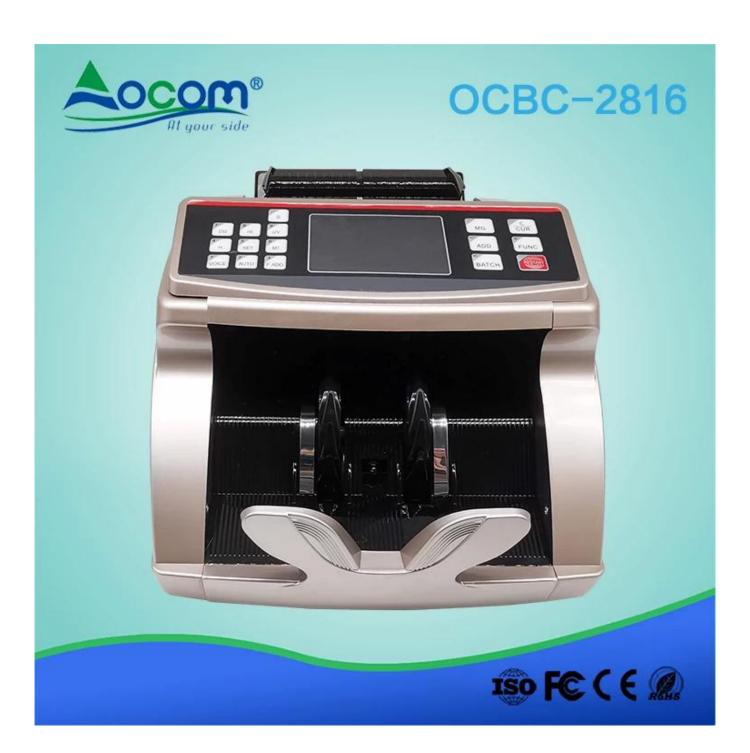

| ≤60W                                                                                                                                                                                                                                                                                                                                    |
| Weight                                                                       | GW. 6.5KG                                                                                                                                                                                                                                                                                                                               |











## OCBC-2816