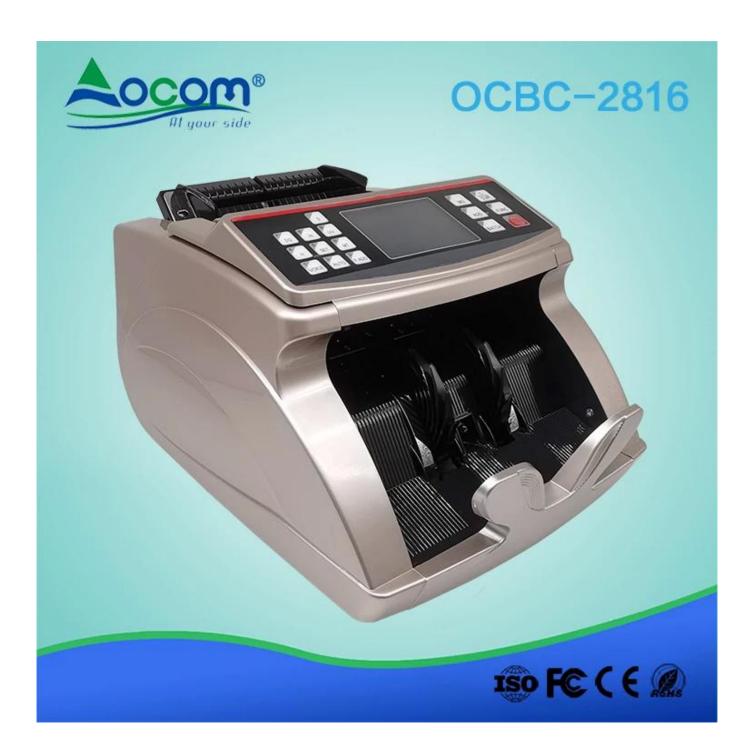

| ≤60W                                                                                                                                                                                                                                                                                                                                    |
| Weight                                                                       | GW. 6.5KG                                                                                                                                                                                                                                                                                                                               |











## OCBC-2816