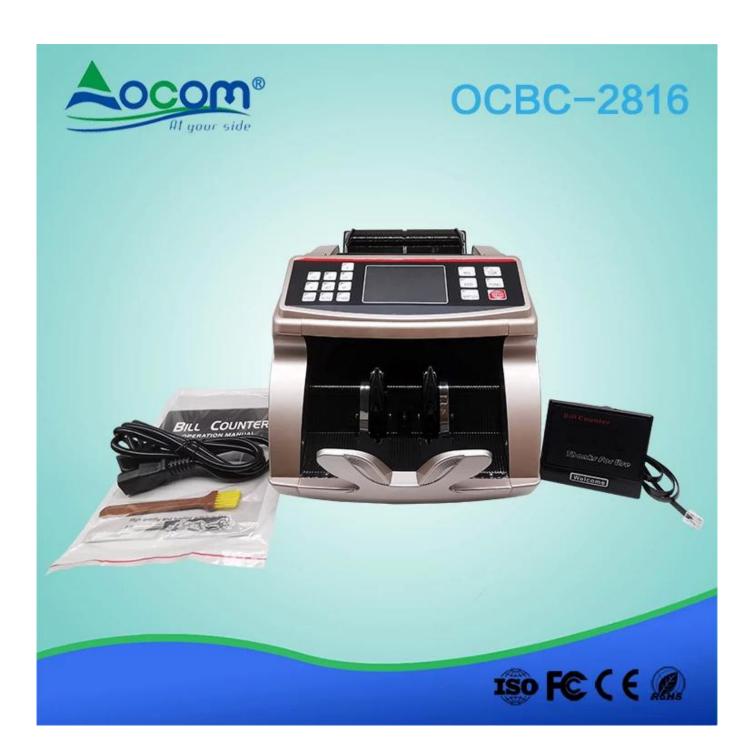

## Money Bill Banknote Counter With TFT-LCD Screen

(Model No: OCBC-2816)

## OCBC-2816