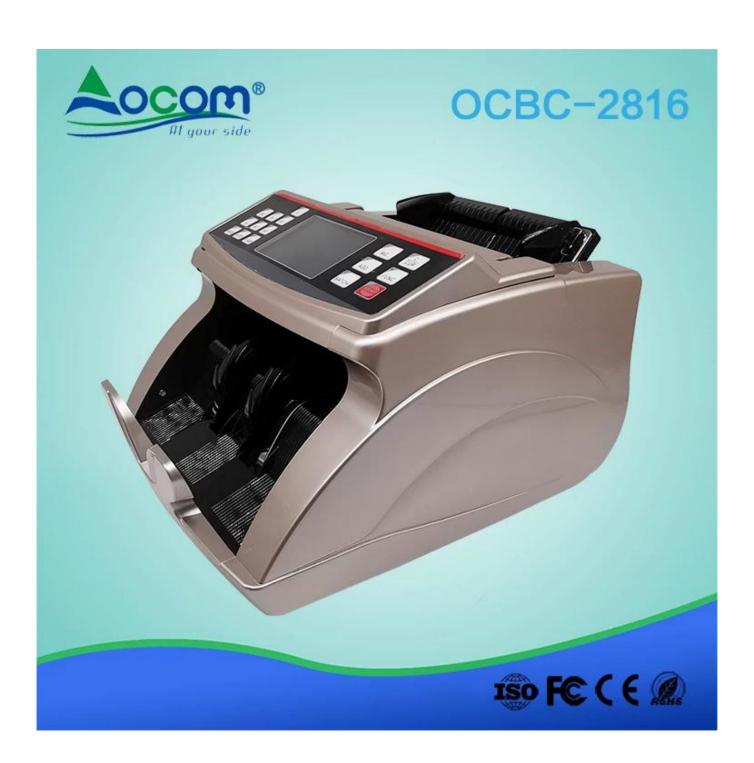

## Money Bill Banknote Counter With TFT-LCD Screen

(Model No: OCBC-2816)

## Specifications:

| Function                             |                |
|--------------------------------------|----------------|
| Automatic start/stop                 | Yes            |
| Batch counting (Preset No. of bills) | Yes            |
| Add up each counting numbers         | Yes            |
| UV detection                         | Yes            |
| MG detection                         | Yes            |
| Euro Mixed Value                     | Yes            |
| Indian Currency Mixed Value          | Yes (Optional) |