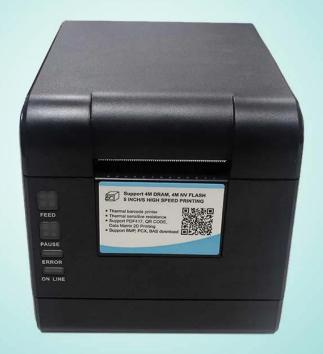

# 2 Inches Direct Thermal Label Printer (M/N:OCBP-006)

## **Features:**

- 1, Support thermal roll paper / adhesive paper
- 2. The print head with adjustable pressure
- 3. Automatic paper checking function
- 4.Temperature adaptive control
- 5. Modular design, to meet different application requirements

## **Parameters:**

| Printing method          | Direct thermal                                                                                                                                                                                                                                                                                                                                                                                                                                                                                                                                                                                                                                                                                                                                                                                                                                                                                                                                                                                                                                                                                                                                                                                                                                                                                                                                                                                                                                                                                                                                                                                                                                                                                                                                                                                                                                                                                                                                                                                                                                                                                                                 |
|--------------------------|--------------------------------------------------------------------------------------------------------------------------------------------------------------------------------------------------------------------------------------------------------------------------------------------------------------------------------------------------------------------------------------------------------------------------------------------------------------------------------------------------------------------------------------------------------------------------------------------------------------------------------------------------------------------------------------------------------------------------------------------------------------------------------------------------------------------------------------------------------------------------------------------------------------------------------------------------------------------------------------------------------------------------------------------------------------------------------------------------------------------------------------------------------------------------------------------------------------------------------------------------------------------------------------------------------------------------------------------------------------------------------------------------------------------------------------------------------------------------------------------------------------------------------------------------------------------------------------------------------------------------------------------------------------------------------------------------------------------------------------------------------------------------------------------------------------------------------------------------------------------------------------------------------------------------------------------------------------------------------------------------------------------------------------------------------------------------------------------------------------------------------|
| Resolution               | 203DPI                                                                                                                                                                                                                                                                                                                                                                                                                                                                                                                                                                                                                                                                                                                                                                                                                                                                                                                                                                                                                                                                                                                                                                                                                                                                                                                                                                                                                                                                                                                                                                                                                                                                                                                                                                                                                                                                                                                                                                                                                                                                                                                         |
| Print width              | 20-60mm                                                                                                                                                                                                                                                                                                                                                                                                                                                                                                                                                                                                                                                                                                                                                                                                                                                                                                                                                                                                                                                                                                                                                                                                                                                                                                                                                                                                                                                                                                                                                                                                                                                                                                                                                                                                                                                                                                                                                                                                                                                                                                                        |
| Printing speed           | MAX:127mm/s[MIN:50.8mm/s                                                                                                                                                                                                                                                                                                                                                                                                                                                                                                                                                                                                                                                                                                                                                                                                                                                                                                                                                                                                                                                                                                                                                                                                                                                                                                                                                                                                                                                                                                                                                                                                                                                                                                                                                                                                                                                                                                                                                                                                                                                                                                       |
| Memory                   | DRAM: 4M FLASH: 4M                                                                                                                                                                                                                                                                                                                                                                                                                                                                                                                                                                                                                                                                                                                                                                                                                                                                                                                                                                                                                                                                                                                                                                                                                                                                                                                                                                                                                                                                                                                                                                                                                                                                                                                                                                                                                                                                                                                                                                                                                                                                                                             |
| Print head temperature   | Thermistor                                                                                                                                                                                                                                                                                                                                                                                                                                                                                                                                                                                                                                                                                                                                                                                                                                                                                                                                                                                                                                                                                                                                                                                                                                                                                                                                                                                                                                                                                                                                                                                                                                                                                                                                                                                                                                                                                                                                                                                                                                                                                                                     |
| Paper exists detection   | The micro switch                                                                                                                                                                                                                                                                                                                                                                                                                                                                                                                                                                                                                                                                                                                                                                                                                                                                                                                                                                                                                                                                                                                                                                                                                                                                                                                                                                                                                                                                                                                                                                                                                                                                                                                                                                                                                                                                                                                                                                                                                                                                                                               |
| Interface                | USB                                                                                                                                                                                                                                                                                                                                                                                                                                                                                                                                                                                                                                                                                                                                                                                                                                                                                                                                                                                                                                                                                                                                                                                                                                                                                                                                                                                                                                                                                                                                                                                                                                                                                                                                                                                                                                                                                                                                                                                                                                                                                                                            |
| Paper presence detection | Paper presence detection                                                                                                                                                                                                                                                                                                                                                                                                                                                                                                                                                                                                                                                                                                                                                                                                                                                                                                                                                                                                                                                                                                                                                                                                                                                                                                                                                                                                                                                                                                                                                                                                                                                                                                                                                                                                                                                                                                                                                                                                                                                                                                       |
| Barcode                  | CODE128[JEAN128]]ITF[]CODE39[]CODE3][EAN13-JEAN13+2[JEAN13+5]EAN8[JEAN8+2[JEAN8+5][CODABAR[]POSTNET[]UPC-A[]UPCA+5[JUPC-E]UPCE+2[]UPC-E]UPCE+2[JUPC-E]UPC-E]UPC-E]UPC-E]UPC-E]UPC-E]UPC-E]UPC-E]UPC-E]UPC-E]UPC-E]UPC-E]UPC-E]UPC-E]UPC-E]UPC-E]UPC-E]UPC-E]UPC-E]UPC-E]UPC-E]UPC-E]UPC-E]UPC-E]UPC-E]UPC-E]UPC-E]UPC-E]UPC-E]UPC-E]UPC-E]UPC-E]UPC-E]UPC-E]UPC-E]UPC-E]UPC-E]UPC-E]UPC-E]UPC-E]UPC-E]UPC-E]UPC-E]UPC-E]UPC-E]UPC-E]UPC-E]UPC-E]UPC-E]UPC-E]UPC-E]UPC-E]UPC-E]UPC-E]UPC-E]UPC-E]UPC-E]UPC-E]UPC-E]UPC-E]UPC-E]UPC-E]UPC-E]UPC-E]UPC-E]UPC-E]UPC-E]UPC-E]UPC-E]UPC-E]UPC-E]UPC-E]UPC-E]UPC-E]UPC-E]UPC-E]UPC-E]UPC-E]UPC-E]UPC-E]UPC-E]UPC-E]UPC-E]UPC-E]UPC-E]UPC-E]UPC-E]UPC-E]UPC-E]UPC-E]UPC-E]UPC-E]UPC-E]UPC-E]UPC-E]UPC-E]UPC-E]UPC-E]UPC-E]UPC-E]UPC-E]UPC-E]UPC-E]UPC-E]UPC-E]UPC-E]UPC-E]UPC-E]UPC-E]UPC-E]UPC-E]UPC-E]UPC-E]UPC-E]UPC-E]UPC-E]UPC-E]UPC-E]UPC-E]UPC-E]UPC-E]UPC-E]UPC-E]UPC-E]UPC-E]UPC-E]UPC-E]UPC-E]UPC-E]UPC-E]UPC-E]UPC-E]UPC-E]UPC-E]UPC-E]UPC-E]UPC-E]UPC-E]UPC-E]UPC-E]UPC-E]UPC-E]UPC-E]UPC-E]UPC-E]UPC-E]UPC-E]UPC-E]UPC-E]UPC-E]UPC-E]UPC-E]UPC-E]UPC-E]UPC-E]UPC-E]UPC-E]UPC-E]UPC-E]UPC-E]UPC-E]UPC-E]UPC-E]UPC-E]UPC-E]UPC-E]UPC-E]UPC-E]UPC-E]UPC-E]UPC-E]UPC-E]UPC-E]UPC-E]UPC-E]UPC-E]UPC-E]UPC-E]UPC-E]UPC-E]UPC-E]UPC-E]UPC-E]UPC-E]UPC-E]UPC-E]UPC-E]UPC-E]UPC-E]UPC-E]UPC-E]UPC-E]UPC-E]UPC-E]UPC-E]UPC-E]UPC-E]UPC-E]UPC-E]UPC-E]UPC-E]UPC-E]UPC-E]UPC-E]UPC-E]UPC-E]UPC-E]UPC-E]UPC-E]UPC-E]UPC-E]UPC-E]UPC-E]UPC-E]UPC-E]UPC-E]UPC-E]UPC-E]UPC-E]UPC-E]UPC-E]UPC-E]UPC-E]UPC-E]UPC-E]UPC-E]UPC-E]UPC-E]UPC-E]UPC-E]UPC-E]UPC-E]UPC-E]UPC-E]UPC-E]UPC-E]UPC-E]UPC-E]UPC-E]UPC-E]UPC-E]UPC-E]UPC-E]UPC-E]UPC-E]UPC-E]UPC-E]UPC-E]UPC-E]UPC-E]UPC-E]UPC-E]UPC-E]UPC-E]UPC-E]UPC-E]UPC-E]UPC-E]UPC-E]UPC-E]UPC-E]UPC-E]UPC-E]UPC-E]UPC-E]UPC-E]UPC-E]UPC-E]UPC-E]UPC-E]UPC-E]UPC-E]UPC-E]UPC-E]UPC-E]UPC-E]UPC-E]UPC-E]UPC-E]UPC-E]UPC-E]UPC-E]UPC-E]UPC-E]UPC-E]UPC-E]UPC-E]UPC-E]UPC-E]UPC-E]UPC-E]UPC-E]UPC-E]UPC-E]UPC-E]UPC-E]UPC-E]UPC-E]UPC-E]UPC-E]UPC-E]UPC-E]UPC-E]UPC-E]UPC-E]UPC-E]UPC-E]UPC-E]UPC-E]UPC-E]UPC-E]UPC-E]UPC-E]UPC-E]UPC-E]UPC-E]UPC-E] |
| Internal font            | FONT 0 to FONT 8                                                                                                                                                                                                                                                                                                                                                                                                                                                                                                                                                                                                                                                                                                                                                                                                                                                                                                                                                                                                                                                                                                                                                                                                                                                                                                                                                                                                                                                                                                                                                                                                                                                                                                                                                                                                                                                                                                                                                                                                                                                                                                               |
| Enlargement & rotation   | 0°[90°[270°] 360°] 1 to 10 times enlargement in both direction; 0°[90°]270°] 360° rotation                                                                                                                                                                                                                                                                                                                                                                                                                                                                                                                                                                                                                                                                                                                                                                                                                                                                                                                                                                                                                                                                                                                                                                                                                                                                                                                                                                                                                                                                                                                                                                                                                                                                                                                                                                                                                                                                                                                                                                                                                                     |
| Image                    | Monochromatic PCX, BMP image files can be load to FLASH, DRAM                                                                                                                                                                                                                                                                                                                                                                                                                                                                                                                                                                                                                                                                                                                                                                                                                                                                                                                                                                                                                                                                                                                                                                                                                                                                                                                                                                                                                                                                                                                                                                                                                                                                                                                                                                                                                                                                                                                                                                                                                                                                  |
| Paper type               | Paper roll, sticker, adhesive sticker, etc                                                                                                                                                                                                                                                                                                                                                                                                                                                                                                                                                                                                                                                                                                                                                                                                                                                                                                                                                                                                                                                                                                                                                                                                                                                                                                                                                                                                                                                                                                                                                                                                                                                                                                                                                                                                                                                                                                                                                                                                                                                                                     |
| Paper width              | _20mm[60mm                                                                                                                                                                                                                                                                                                                                                                                                                                                                                                                                                                                                                                                                                                                                                                                                                                                                                                                                                                                                                                                                                                                                                                                                                                                                                                                                                                                                                                                                                                                                                                                                                                                                                                                                                                                                                                                                                                                                                                                                                                                                                                                     |
| Roll external            | MAX 80mm                                                                                                                                                                                                                                                                                                                                                                                                                                                                                                                                                                                                                                                                                                                                                                                                                                                                                                                                                                                                                                                                                                                                                                                                                                                                                                                                                                                                                                                                                                                                                                                                                                                                                                                                                                                                                                                                                                                                                                                                                                                                                                                       |
| Roll inner diameter      | MIN 25mm                                                                                                                                                                                                                                                                                                                                                                                                                                                                                                                                                                                                                                                                                                                                                                                                                                                                                                                                                                                                                                                                                                                                                                                                                                                                                                                                                                                                                                                                                                                                                                                                                                                                                                                                                                                                                                                                                                                                                                                                                                                                                                                       |
| Paper off type           | Tear off                                                                                                                                                                                                                                                                                                                                                                                                                                                                                                                                                                                                                                                                                                                                                                                                                                                                                                                                                                                                                                                                                                                                                                                                                                                                                                                                                                                                                                                                                                                                                                                                                                                                                                                                                                                                                                                                                                                                                                                                                                                                                                                       |
| Power supply input       | DC12V, 3A                                                                                                                                                                                                                                                                                                                                                                                                                                                                                                                                                                                                                                                                                                                                                                                                                                                                                                                                                                                                                                                                                                                                                                                                                                                                                                                                                                                                                                                                                                                                                                                                                                                                                                                                                                                                                                                                                                                                                                                                                                                                                                                      |
| Weight                   | 1.04KG                                                                                                                                                                                                                                                                                                                                                                                                                                                                                                                                                                                                                                                                                                                                                                                                                                                                                                                                                                                                                                                                                                                                                                                                                                                                                                                                                                                                                                                                                                                                                                                                                                                                                                                                                                                                                                                                                                                                                                                                                                                                                                                         |
| Dimensions               | 190(D) x 135(W) x 137(H)mm                                                                                                                                                                                                                                                                                                                                                                                                                                                                                                                                                                                                                                                                                                                                                                                                                                                                                                                                                                                                                                                                                                                                                                                                                                                                                                                                                                                                                                                                                                                                                                                                                                                                                                                                                                                                                                                                                                                                                                                                                                                                                                     |
| Work environment         | 5[J45°C, 20[]80%RH(no condensation)                                                                                                                                                                                                                                                                                                                                                                                                                                                                                                                                                                                                                                                                                                                                                                                                                                                                                                                                                                                                                                                                                                                                                                                                                                                                                                                                                                                                                                                                                                                                                                                                                                                                                                                                                                                                                                                                                                                                                                                                                                                                                            |
| Storage                  | []40[]55°C[]≤93%RH[]40°C[                                                                                                                                                                                                                                                                                                                                                                                                                                                                                                                                                                                                                                                                                                                                                                                                                                                                                                                                                                                                                                                                                                                                                                                                                                                                                                                                                                                                                                                                                                                                                                                                                                                                                                                                                                                                                                                                                                                                                                                                                                                                                                      |
| environment              |                                                                                                                                                                                                                                                                                                                                                                                                                                                                                                                                                                                                                                                                                                                                                                                                                                                                                                                                                                                                                                                                                                                                                                                                                                                                                                                                                                                                                                                                                                                                                                                                                                                                                                                                                                                                                                                                                                                                                                                                                                                                                                                                |