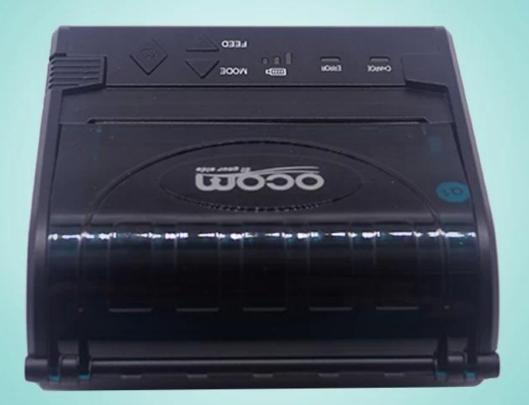

#### 80MM Bluetooth/wifi Thermal Printer

(Model Number: OCPP- M086)

#### Specification:

| Overall Dimension (W×D×H) | 98×103×45mm                    |
|---------------------------|--------------------------------|
| Weight                    | 280g                           |
| Color                     | Black                          |
| Effective print width     | 72mm                           |
| Print method              | Thermal line printing          |
| Print commands            | ESC/POS compatible command set |