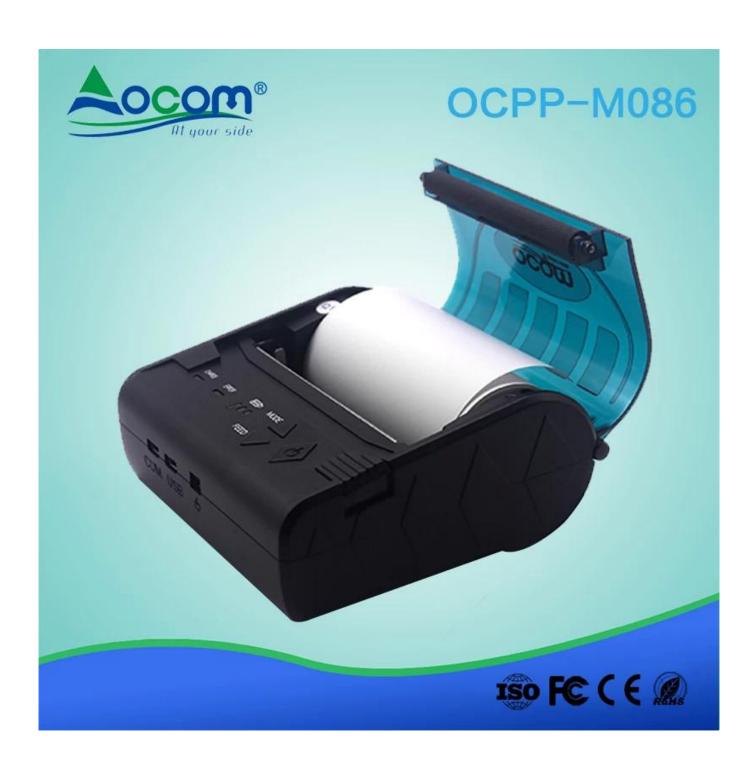

#### 80MM Bluetooth/wifi Thermal Printer

(Model Number: OCPP- M086)

#### Specification:

| Overall Dimension (W×D×H) | 98×103×45mm                    |
|---------------------------|--------------------------------|
| Weight                    | 280g                           |
| Color                     | Black                          |
| Effective print width     | 72mm                           |
| Print method              | Thermal line printing          |
| Print commands            | ESC/POS compatible command set |