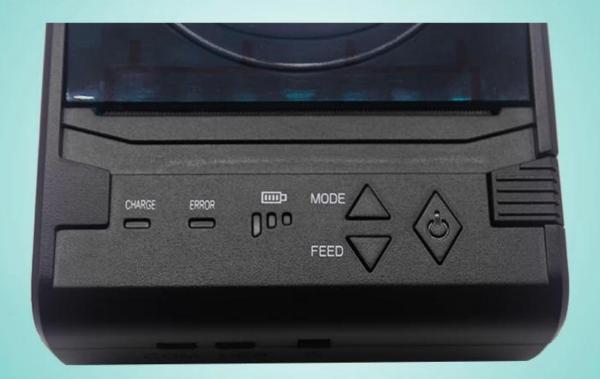

#### Features:

Support Windows, Java, Android and IOS.

Bluetooth, wifi, USB and RS232 communication for option.

Battery charge indicator, easy to know rest power.

Higher print speed 90mm/sec.

100km TPH Life.

Low power consumption and large capacity Lithium battery.