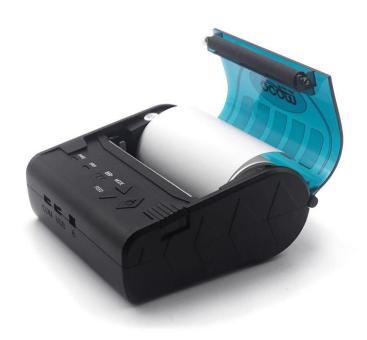

#### 80MM Bluetooth/wifi Thermal Printer

(Model Number: OCPP- M086)

#### Specification:

| Overall Dimension (W×D×H) | 98×103×45mm                    |
|---------------------------|--------------------------------|
| Weight                    | 280g                           |
| Color                     | Black                          |
| Effective print width     | 72mm                           |
| Print method              | Thermal line printing          |
| Print commands            | ESC/POS compatible command set |