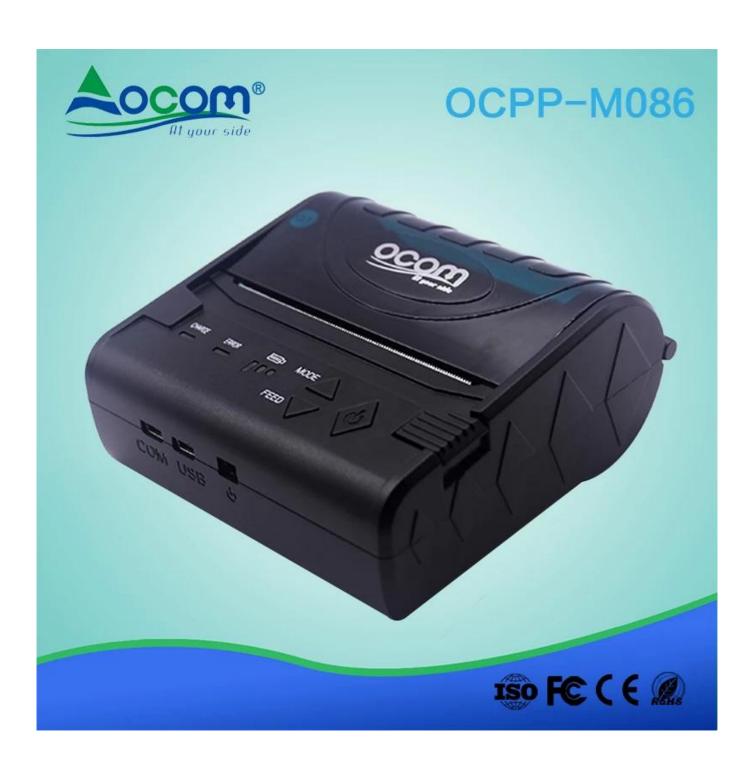

#### 80MM Bluetooth/wifi Thermal Printer

(Model Number: OCPP- M086)

#### Specification:

| Overall Dimension (W×D×H) | 98×103×45mm                    |
|---------------------------|--------------------------------|
| Weight                    | 280g                           |
| Color                     | Black                          |
| Effective print width     | 72mm                           |
| Print method              | Thermal line printing          |
| Print commands            | ESC/POS compatible command set |