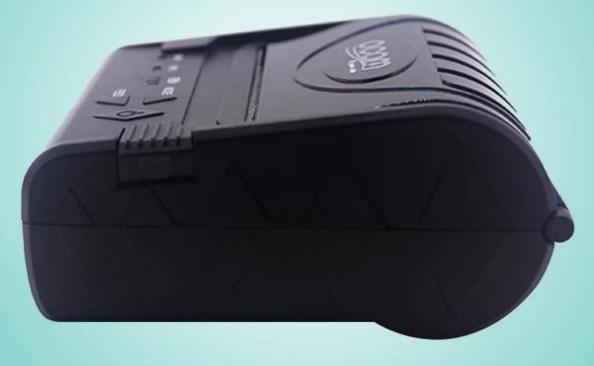

#### Specification:

| Overall Dimension (W×D×H) | 98×103×45mm                    |
|---------------------------|--------------------------------|
| Weight                    | 280g                           |
| Color                     | Black                          |
| Effective print width     | 72mm                           |
| Print method              | Thermal line printing          |
| Print commands            | ESC/POS compatible command set |