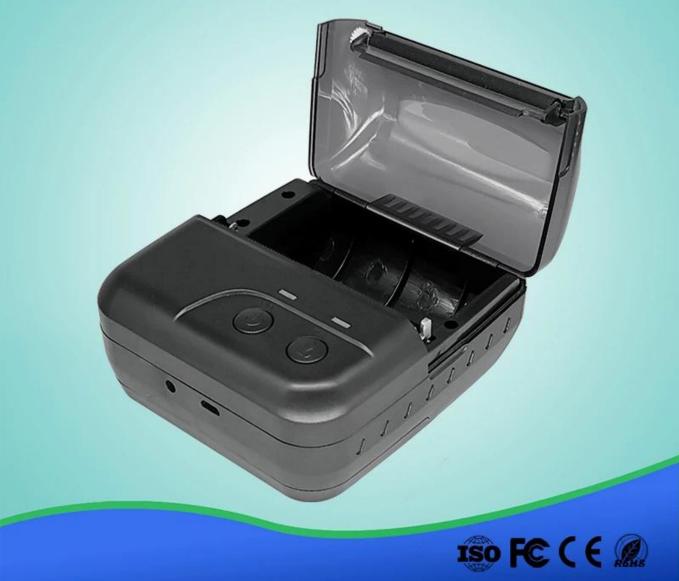

eatures            | Paper detection, power detection, Manual shut down                                                   |
| Working conditions        | Temperature:-10°C~50°C,Humidity:10%~90%                                                              |
| Storage conditions        | Temperature:-20°C~70°C,Humidity:5%~95%                                                               |
| Device name               | Can be customized, letter and digital for option, at max 30 ASCII characters.                        |
| Password                  | Enter default pairing code "1234", it can be customized. At max 6 digitals.                          |
| Power plug dimension      | 3.5*1.1mm                                                                                            |