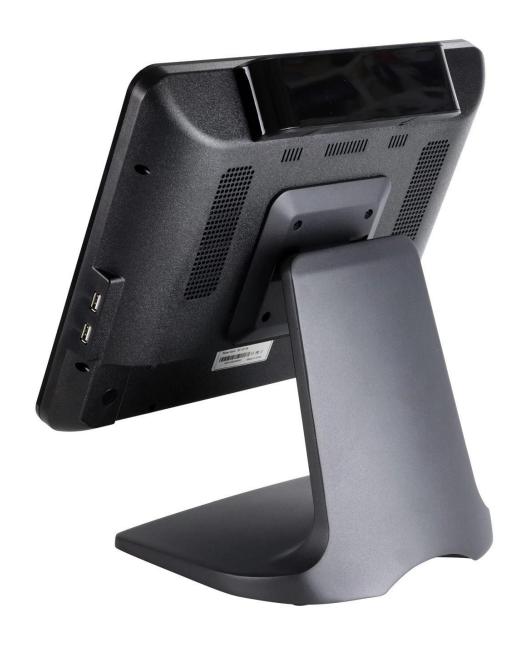

## 15.1-inch Windows Touch Screen POS Terminal with Aluminium Alloy Base

(M/N:POS-1519B)

OCOM 1519B series POS terminal has a stable base, It has intel Celeron CPU and intel core I series CPU for option, it is easy to access IO port for external devices such as thermal printer, label printer, mobile USB disk. This model is very convenient for maintenance just by removing the back cover.

Multi IO ports easily expand to more external devices;

VFD220 or LED8 for customer dispaly;

Metal base make it stand stably.

|                          | Power button*1,12V DC in Jack*1                          |
|--------------------------|----------------------------------------------------------|
|                          | LAN: RJ-45*1 ,USB*6                                      |
| External I/O portS       | 15PIN D-sub VGA *1                                       |
|                          | RS 232*2 for J1900, RS232*1, HDMI*1 for I3 I5            |
|                          | Line out*1, MIC in*1                                     |
| Package                  |                                                          |
| Weight                   | Net 6.5Kg, Gross 7.5Kg                                   |
| Package with foam inside | 410*290*445mm                                            |
| Environment              |                                                          |
| Operating temperature    | 0 to 40 degrees centigrade                               |
| Storage temperature      | -10 to 60 degrees centigrade                             |
| Accessories              |                                                          |
| Power adapter            | 110-240V/50-60HZ AC power input ,DC12V/5A output adaptor |
| Power cable              | Power cable plug compatible with USA /EU / UK etc        |