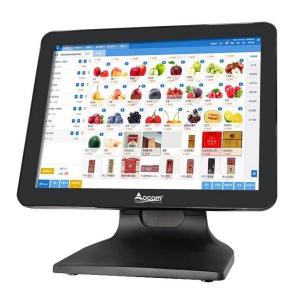

## 15.1-inch Windows Touch Screen POS Terminal with Aluminium Alloy Base

(M/N:POS-1519B)

OCOM 1519B series POS terminal has a stable base, It has intel Celeron CPU and intel core I series CPU for option, it is easy to access IO port for external devices such as thermal printer, label printer, mobile USB disk. This model is very convenient for maintenance just by removing the back cover.

Multi IO ports easily expand to more external devices;

VFD220 or LED8 for customer dispaly;

Metal base make it stand stably.