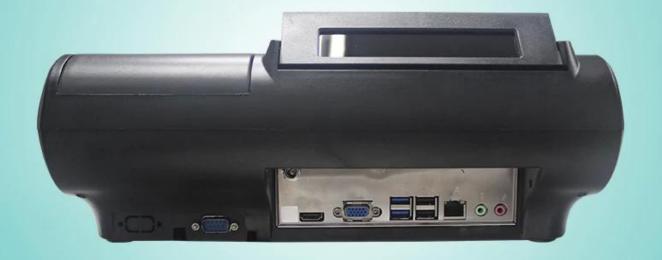

| SSD           | 32G SSD,64G SSD for optional                           |
|---------------|--------------------------------------------------------|
| Touch panel   | Multi-point capacitive touch screen                    |
| Screen        | 1024*768 TFT LED screen                                |
| Brightness    | 350cd/m <sup>2</sup>                                   |
| I/O Port:     | 1* power button 12V DC in jack*1, MIC IN*1 Audio out*1 |
|               | HDMI*1, VGA(15Pin D-sub)*1                             |
|               | RS232*2                                                |
|               | USB(2.0)*6                                             |
|               | LAN:RJ-45*1                                            |
| Operating     | 0 to 40 Celsius                                        |
| temperature   |                                                        |
| Storage       | -20 to 60 Celsius                                      |
| temperature   |                                                        |
| Power adapter | 110-240V/50-60HZ AC power, Input DC12/5A out put       |