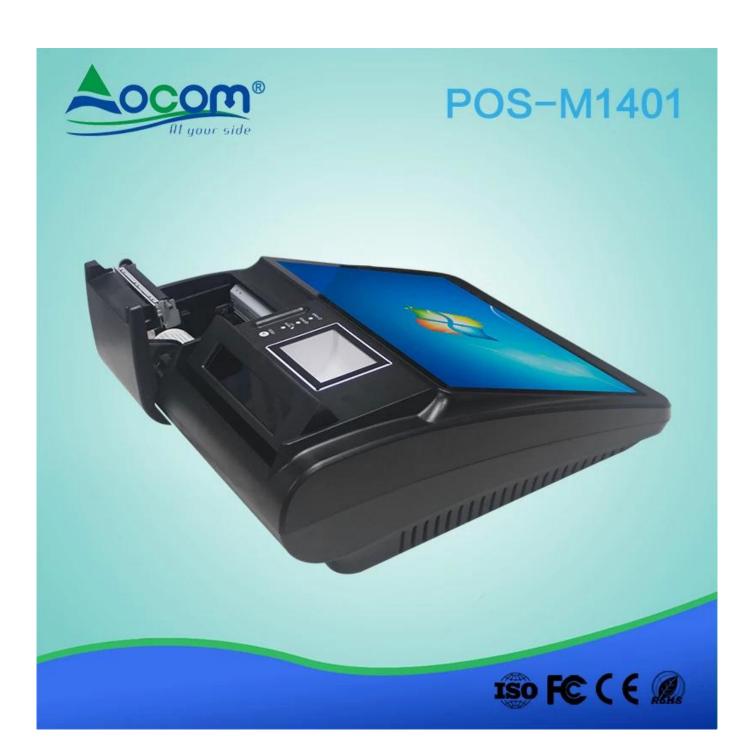

|
| I/O Port:     | 1* power button 12V DC in jack*1, MIC IN*1 Audio out*1 |
|               | HDMI*1, VGA(15Pin D-sub)*1                             |
|               | RS232*2                                                |
|               | USB(2.0)*6                                             |
|               | LAN:RJ-45*1                                            |
| Operating     | 0 to 40 Celsius                                        |
| temperature   |                                                        |
| Storage       | -20 to 60 Celsius                                      |
| temperature   |                                                        |
| Power adapter | 110-240V/50-60HZ AC power, Input DC12/5A out put       |

### Picture Show







## POS-M1401