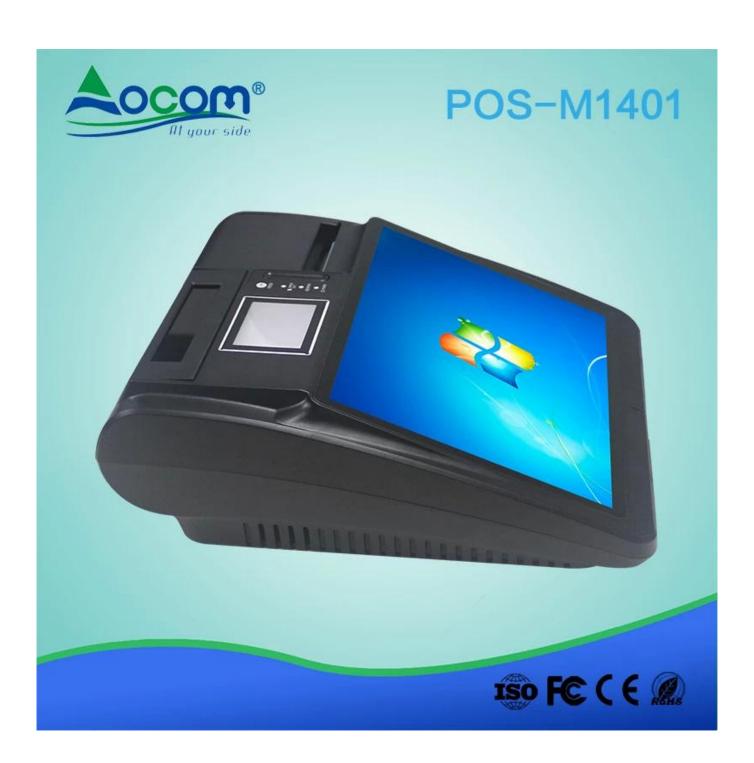

#### **Features:**

CPU: J1900N Quad core 2.0G

Display: 14" LCD 1024\*768

Memory: DDR3 2G or DDR3 4G

32G 64G SSD for optional

Multi-point capacitive touch screen

Built in 58 or80mm thermal printer

LCD custmoer display for optional

Built in 1D or 2D barcode Scanner