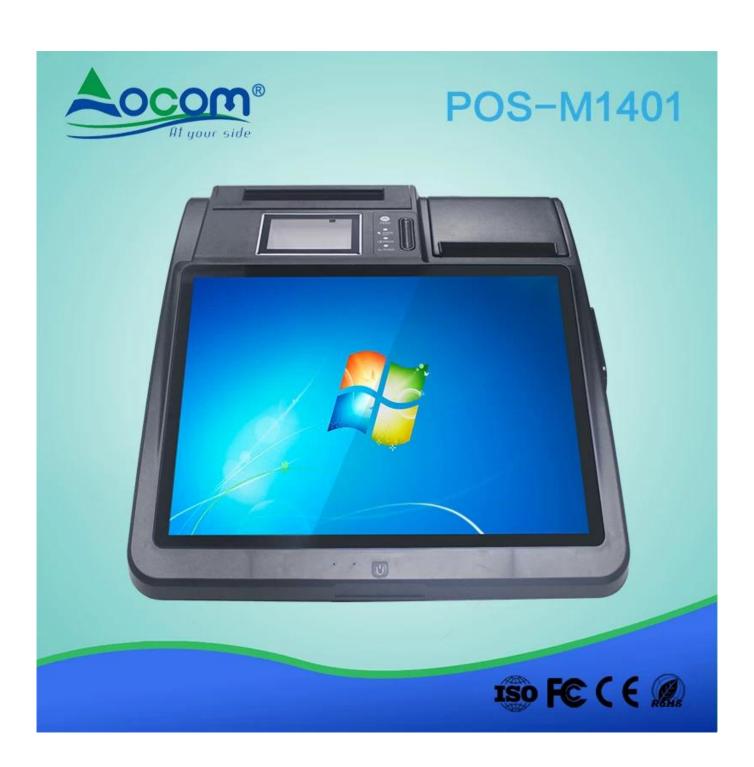

#### **Features:**

CPU: J1900N Quad core 2.0G

Display: 14" LCD 1024\*768

Memory: DDR3 2G or DDR3 4G

32G 64G SSD for optional

Multi-point capacitive touch screen

Built in 58 or80mm thermal printer

LCD custmoer display for optional

Built in 1D or 2D barcode Scanner

#### **Specification:**

| Model:           | POS-M1401-W                                               |
|------------------|-----------------------------------------------------------|
| OS:              | Demo Viersion Windows 7 system without license            |
| Motherboard&CPU: | Intel Celeron J1900 Quad core 2.0 GHz, I3 I5 for optional |
| Memory:          | DDR3 2G,4G for optional                                   |

| SSD           | 32G SSD,64G SSD for optional                           |
|---------------|--------------------------------------------------------|
| Touch panel   | Multi-point capacitive touch screen                    |
| Screen        | 1024*768 TFT LED screen                                |
| Brightness    | 350cd/m <sup>2</sup>                                   |
| I/O Port:     | 1* power button 12V DC in jack*1, MIC IN*1 Audio out*1 |
|               | HDMI*1, VGA(15Pin D-sub)*1                             |
|               | RS232*2                                                |
|               | USB(2.0)*6                                             |
|               | LAN:RJ-45*1                                            |
| Operating     | 0 to 40 Celsius                                        |
| temperature   |                                                        |
| Storage       | -20 to 60 Celsius                                      |
| temperature   |                                                        |
| Power adapter | 110-240V/50-60HZ AC power, Input DC12/5A out put       |