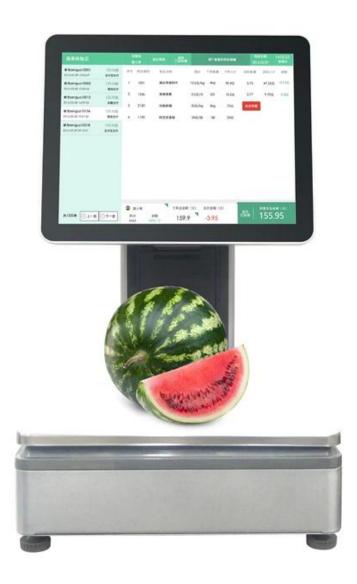

## **Windows System All-In-One POS Scale With Thermal Printer**

(M/N:POS-S002)

## Features:

Windows 7 operating system, J1800 Dual-core processor

15 Inch Dual screen, the main screen with capacitive touch function

Built-in 58mm printer

Hidden I / O interface make the device more beautiful

## **Specifications:**

| Model          | POS-S002                                                       |
|----------------|----------------------------------------------------------------|
| screen         | Double 15-inch IPS screen,                                     |
| Touch panel    | Multi-line capacitive touch                                    |
| MPU            | J1800 Dual-core processor, can up to J1900 Quad-core processor |
| Weighing index | 15Kg, Division value 2g(optional: 30Kg)                        |
| Printer        | 58mm thermal receipt printer                                   |
| Printing Speed | 90mm/s                                                         |
| Interface:     | WLAN*1, RJ11*1,COM *1, USB*4                                   |
| Memory         | DDR3 2GB ,support up to 4GB                                    |
| Hard disk      | 32G SSD    Support optional higher configuration               |
| Power supply   | DC 12V8A                                                       |
| Material       | Aluminium alloy +stainless steel +ABS                          |