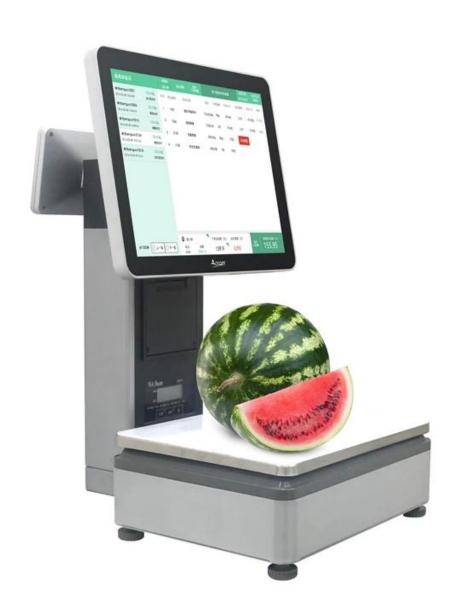

## **Windows System All-In-One POS Scale With Thermal Printer**

(M/N:POS-S002)

## Features:

Windows 7 operating system, J1800 Dual-core processor

15 Inch Dual screen, the main screen with capacitive touch function

Built-in 58mm printer

Hidden I / O interface make the device more beautiful

## **Specifications:**

| Model          | POS-S002                                                       |
|----------------|----------------------------------------------------------------|
| screen         | Double 15-inch IPS screen,                                     |
| Touch panel    | Multi-line capacitive touch                                    |
| MPU            | J1800 Dual-core processor, can up to J1900 Quad-core processor |
| Weighing index | 15Kg, Division value 2g(optional: 30Kg)                        |
| Printer        | 58mm thermal receipt printer                                   |
| Printing Speed | 90mm/s                                                         |
| Interface:     | WLAN*1, RJ11*1,COM *1, USB*4                                   |
| Memory         | DDR3 2GB ,support up to 4GB                                    |
| Hard disk      | 32G SSD    Support optional higher configuration               |
| Power supply   | DC 12V8A                                                       |
| Material       | Aluminium alloy +stainless steel +ABS                          |