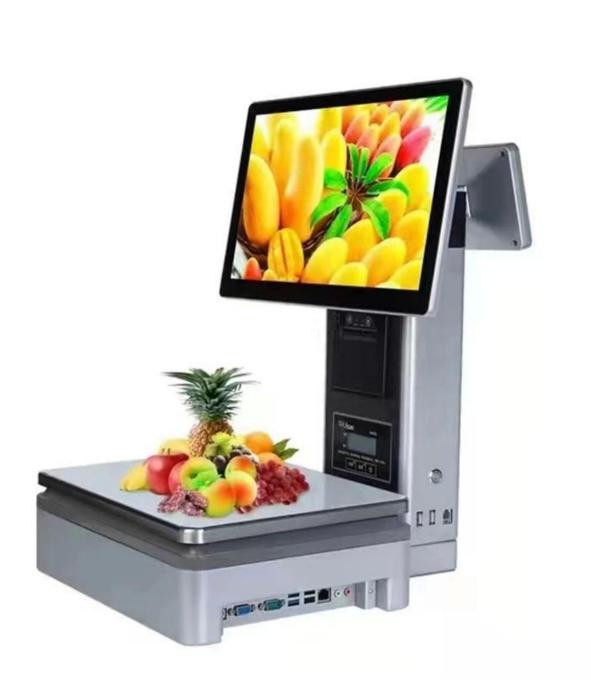

## **Windows System All-In-One POS Scale With Thermal Printer**

(M/N:POS-S002)

## Features:

Windows 7 operating system, J1800 Dual-core processor

15 Inch Dual screen, the main screen with capacitive touch function

Built-in 58mm printer

Hidden I / O interface make the device more beautiful

## **Specifications:**

| Model          | POS-S002                                                       |
|----------------|----------------------------------------------------------------|
| screen         | Double 15-inch IPS screen,                                     |
| Touch panel    | Multi-line capacitive touch                                    |
| MPU            | J1800 Dual-core processor, can up to J1900 Quad-core processor |
| Weighing index | 15Kg, Division value 2g(optional: 30Kg)                        |
| Printer        | 58mm thermal receipt printer                                   |
| Printing Speed | 90mm/s                                                         |
| Interface:     | WLAN*1, RJ11*1,COM *1, USB*4                                   |
| Memory         | DDR3 2GB ,support up to 4GB                                    |
| Hard disk      | 32G SSD    Support optional higher configuration               |
| Power supply   | DC 12V8A                                                       |
| Material       | Aluminium alloy +stainless steel +ABS                          |