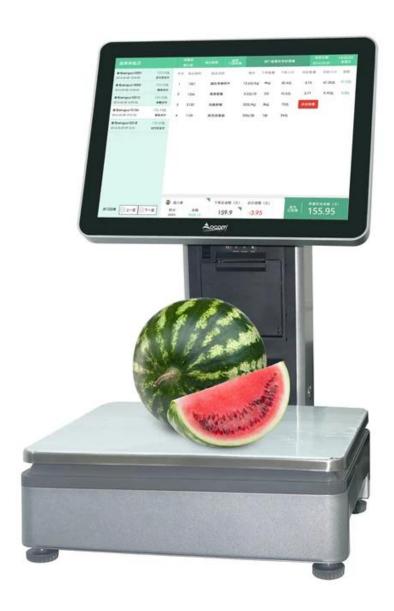

## **Windows System All-In-One POS Scale With Thermal Printer**

(M/N:POS-S002)

## Features:

Windows 7 operating system, J1800 Dual-core processor

15 Inch Dual screen, the main screen with capacitive touch function

Built-in 58mm printer

Hidden I / O interface make the device more beautiful

## **Specifications:**

| Model          | POS-S002                                                       |
|----------------|----------------------------------------------------------------|
| screen         | Double 15-inch IPS screen,                                     |
| Touch panel    | Multi-line capacitive touch                                    |
| MPU            | J1800 Dual-core processor, can up to J1900 Quad-core processor |
| Weighing index | 15Kg, Division value 2g(optional: 30Kg)                        |
| Printer        | 58mm thermal receipt printer                                   |
| Printing Speed | 90mm/s                                                         |
| Interface:     | WLAN*1, RJ11*1,COM *1, USB*4                                   |
| Memory         | DDR3 2GB ,support up to 4GB                                    |
| Hard disk      | 32G SSD    Support optional higher configuration               |
| Power supply   | DC 12V8A                                                       |
| Material       | Aluminium alloy +stainless steel +ABS                          |