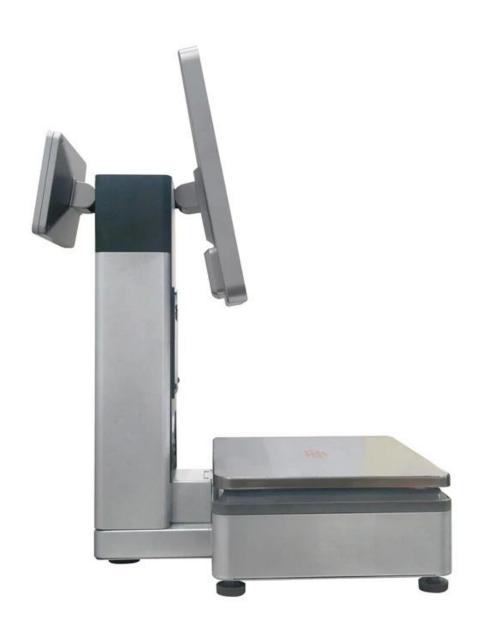

## **Windows System All-In-One POS Scale With Thermal Printer**

(M/N:POS-S002)

## Features:

Windows 7 operating system, J1800 Dual-core processor

15 Inch Dual screen, the main screen with capacitive touch function

Built-in 58mm printer

Hidden I / O interface make the device more beautiful

## **Specifications:**

| Model          | POS-S002                                                       |
|----------------|----------------------------------------------------------------|
| screen         | Double 15-inch IPS screen,                                     |
| Touch panel    | Multi-line capacitive touch                                    |
| MPU            | J1800 Dual-core processor, can up to J1900 Quad-core processor |
| Weighing index | 15Kg, Division value 2g(optional: 30Kg)                        |
| Printer        | 58mm thermal receipt printer                                   |
| Printing Speed | 90mm/s                                                         |
| Interface:     | WLAN*1, RJ11*1,COM *1, USB*4                                   |
| Memory         | DDR3 2GB ,support up to 4GB                                    |
| Hard disk      | 32G SSD    Support optional higher configuration               |
| Power supply   | DC 12V8A                                                       |
| Material       | Aluminium alloy +stainless steel +ABS                          |