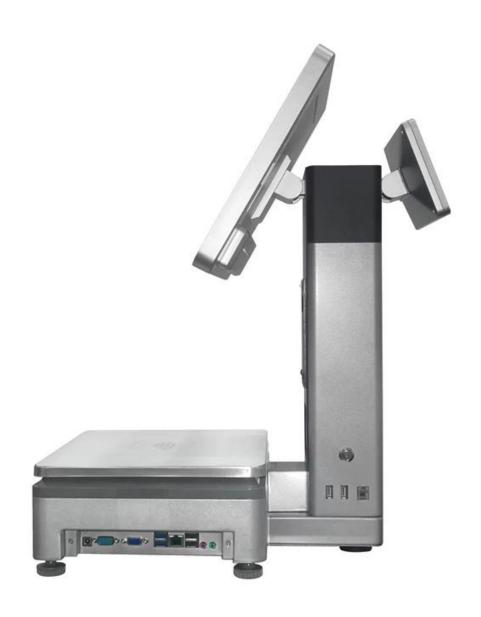

## **Windows System All-In-One POS Scale With Thermal Printer**

(M/N:POS-S002)

## Features:

Windows 7 operating system, J1800 Dual-core processor

15 Inch Dual screen, the main screen with capacitive touch function

Built-in 58mm printer

Hidden I / O interface make the device more beautiful

Support barcode scanner, cash drawer, mouse, keyboard, printer and other external devices

Free SDK for development

## **Specifications:**

| Model          | POS-S002                                                       |
|----------------|----------------------------------------------------------------|
| screen         | Double 15-inch IPS screen,                                     |
| Touch panel    | Multi-line capacitive touch                                    |
| MPU            | J1800 Dual-core processor, can up to J1900 Quad-core processor |
| Weighing index | 15Kg, Division value 2g(optional: 30Kg)                        |
| Printer        | 58mm thermal receipt printer                                   |
| Printing Speed | 90mm/s                                                         |
| Interface:     | WLAN*1, RJ11*1,COM *1, USB*4                                   |
| Memory         | DDR3 2GB ,support up to 4GB                                    |
| Hard disk      | 32G SSD    Support optional higher configuration               |
| Power supply   | DC 12V8A                                                       |
| Material       | Aluminium alloy +stainless steel +ABS                          |