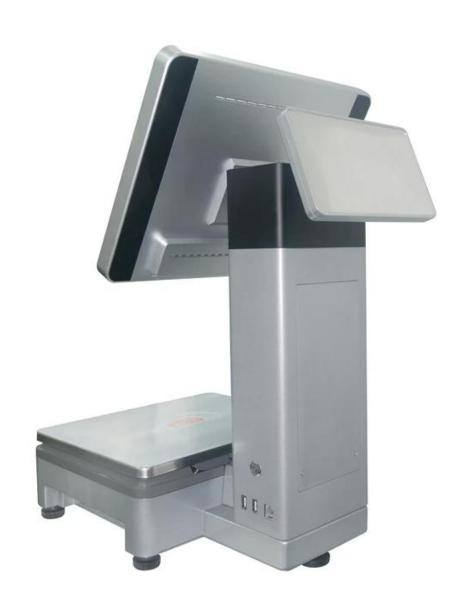

## **Windows System All-In-One POS Scale With Thermal Printer**

(M/N:POS-S002)

## Features:

Windows 7 operating system, J1800 Dual-core processor

15 Inch Dual screen, the main screen with capacitive touch function

Built-in 58mm printer

Hidden I / O interface make the device more beautiful

## **Specifications:**

| Model          | POS-S002                                                       |
|----------------|----------------------------------------------------------------|
| screen         | Double 15-inch IPS screen,                                     |
| Touch panel    | Multi-line capacitive touch                                    |
| MPU            | J1800 Dual-core processor, can up to J1900 Quad-core processor |
| Weighing index | 15Kg, Division value 2g(optional: 30Kg)                        |
| Printer        | 58mm thermal receipt printer                                   |
| Printing Speed | 90mm/s                                                         |
| Interface:     | WLAN*1, RJ11*1,COM *1, USB*4                                   |
| Memory         | DDR3 2GB ,support up to 4GB                                    |
| Hard disk      | 32G SSD    Support optional higher configuration               |
| Power supply   | DC 12V8A                                                       |
| Material       | Aluminium alloy +stainless steel +ABS                          |