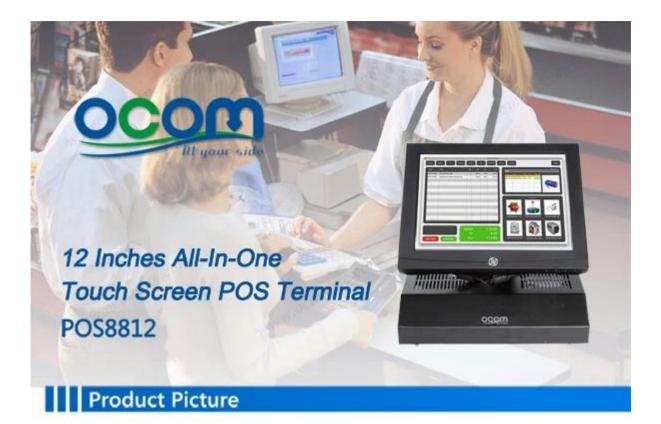

| Compliance: CE, FCC, AND UL |                                                                      |  |
| Accessories  | Power cables                |                                                                      |  |
|              | 1x Drive installed CD       |                                                                      |  |

#### **Applications:**

- Catering: hotel, restaurant, fast-food restaurant, coffee shop, bakery and cake shop;
- Retailer: Business Street, boutique, department store, cosmetics shop and high-class barbershop;
- Recreation: sauna, spa, night club, theme park, casino and point of sales for lottery ticket;
- Commercial: information management terminals for parking lot, inn, aviation, subway, station and wharf;

### **Product Details:**







Features







## Parameter



| Display      | Brightness                  | 350cd/ II.                                                           |  |
|--------------|-----------------------------|----------------------------------------------------------------------|--|
|              | Contrast                    | 400: 1                                                               |  |
|              | Color                       | 16.7M                                                                |  |
|              | Response time               | 15ms                                                                 |  |
|              | Viewing Angle               | 150°(H) 150°(V)                                                      |  |
|              | Power Supply