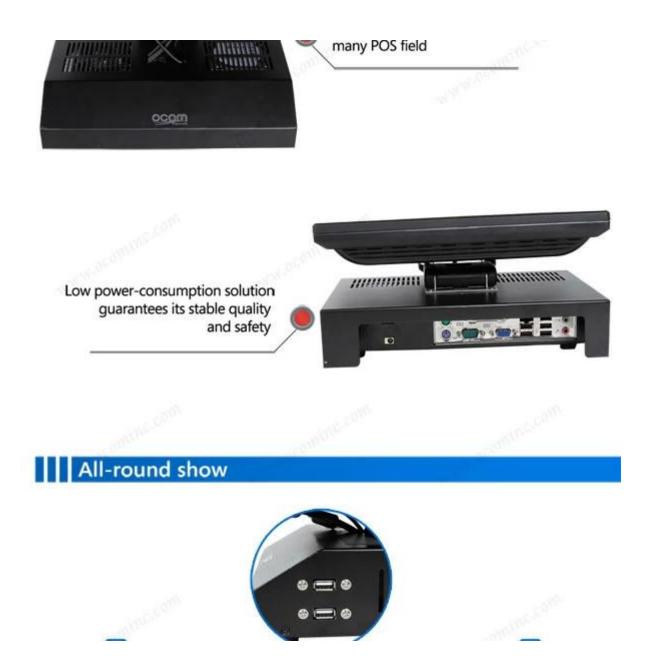

iance: CE, FCC, AND UL |                                                                      |  |
| Accessories  | Power cables                |                                                                      |  |
|              | 1x Drive installed CD       |                                                                      |  |

#### **Applications:**

- Catering: hotel, restaurant, fast-food restaurant, coffee shop, bakery and cake shop;
- Retailer: Business Street, boutique, department store, cosmetics shop and high-class barbershop;
- Recreation: sauna, spa, night club, theme park, casino and point of sales for lottery ticket;
- Commercial: information management terminals for parking lot, inn, aviation, subway, station and wharf;

### **Product Details:**







Features







## Parameter



| Display      | Brightness                  | 350cd/ II.                                                           |  |
|--------------|-----------------------------|----------------------------------------------------------------------|--|
|              | Contrast                    | 400: 1                                                               |  |
|              | Color                       | 16.7M                                                                |  |
|              | Response time               | 15ms                                                                 |  |
|              | Viewing Angle               | 150°(H) 150°(V)                                                      |  |
|              | Power Supply                | 12V5A e