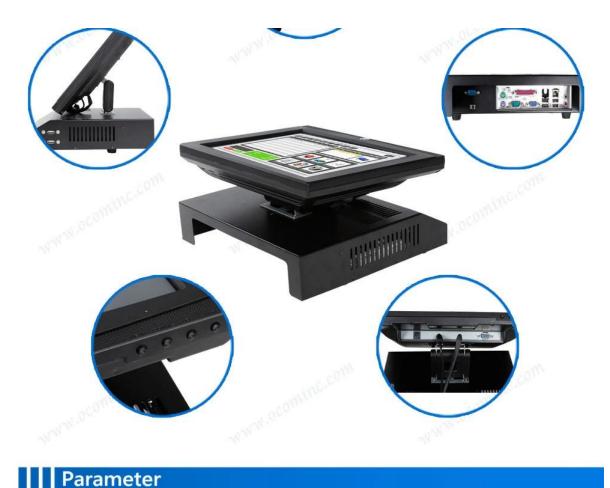

nce: CE, FCC, AND UL |                                                                      |  |
| Accessories  | Power cables                |                                                                      |  |
|              | 1x Drive installed CD       |                                                                      |  |

#### **Applications:**

- Catering: hotel, restaurant, fast-food restaurant, coffee shop, bakery and cake shop;
- Retailer: Business Street, boutique, department store, cosmetics shop and high-class barbershop;
- Recreation: sauna, spa, night club, theme park, casino and point of sales for lottery ticket;
- Commercial: information management terminals for parking lot, inn, aviation, subway, station and wharf;

### **Product Details:**







Features







## Parameter



| Display      | Brightness                  | 350cd/ II.                                                           |  |
|--------------|-----------------------------|----------------------------------------------------------------------|--|
|              | Contrast                    | 400: 1                                                               |  |
|              | Color                       | 16.7M                                                                |  |
|              | Response time               | 15ms                                                                 |  |
|              | Viewing Angle               | 150°(H) 150°(V)                                                      |  |
|              | Power Supply                | 12V5A ext