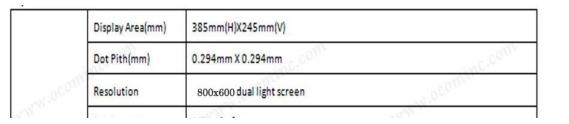

### Specification:

| Display      |                             | 385mm(H)X245mm(V)                                                    |  |
|--------------|-----------------------------|----------------------------------------------------------------------|--|
|              | Dot Pith(mm)                | 0.294mm X 0.294mm                                                    |  |
|              | Resolution                  | 800x600 dual light screen                                            |  |
|              | Brightness                  | 350cd/ 🛛                                                             |  |
|              | Contrast                    | 400[]1                                                               |  |
|              | Color                       | 16.7M                                                                |  |
|              | Response time               | 15ms                                                                 |  |
|              | Viewing Angle               | 150°(H) 150°(V)                                                      |  |
|              | Power Supply                | 12V 5A external Power adaptor                                        |  |
|              | Touch Panel                 | 5-wire Resistive Touch                                               |  |
| Main Machine | CPU:                        | Intel ATOM D525 1.8GHz,                                              |  |
|              | Memory:                     | DDR3 2GB                                                             |  |
|              | Chipset:                    | Intel Pine view-D And Intel Nm10                                     |  |
|              | SSD                         | 32G                                                                  |  |
|              | I/O                         | 6x USB2.0 , 1x LAN; 2x PS/2, 2X RS232, 1X Parallel, 1X VGA, 2X Audio |  |
|              | Operation System:           | Support Windows 2000 / XP / Vista Or Later, Mac OS X Or Later, Linux |  |
|              | Compliance: CE, FCC, AND UL |                                                                      |  |
| Accessories  | Power cables                |                                                                      |  |
|              | 1x Drive installed CD       |                                                                      |  |

## Parameter

| Display      | Brightness                  | 350cd/ II.                                                           |  |
|--------------|-----------------------------|----------------------------------------------------------------------|--|
|              | Contrast                    | 400: 1                                                               |  |
|              | Color                       | 16.7M                                                                |  |
|              | Response time               | 15ms                                                                 |  |
|              | Viewing Angle               | 150°(H) 150°(V)                                                      |  |
|              | Power Supply                | 12V5A external Power adaptor                                         |  |
|              | Touch Panel                 | 5-wire Resistive Touch                                               |  |
| Main Machine | CPU:                        | Intel ATOM D525 1.8GHz,                                              |  |
|              | Memory:                     | DDR3 2GB                                                             |  |
|              | Chipset:                    | Intel Pine view-D And Intel Nm10                                     |  |
|              | SSD                         | 32GB                                                                 |  |
|              | I/O                         | 6x USB2.0 , 1x LAN; 2x PS/2, 2X RS232, 1X Parallel, 1X VGA, 2X Audio |  |
|              | Operation System:           | Support Windows 2000 / XP / Vista Or Later, Mac OS X Or Later, Linux |  |
|              | Compliance: CE, FCC, AND UL |                                                                      |  |
| Accessories  | Power cables                |                                                                      |  |
|              | 1x Drive installed CD       |                                                                      |  |