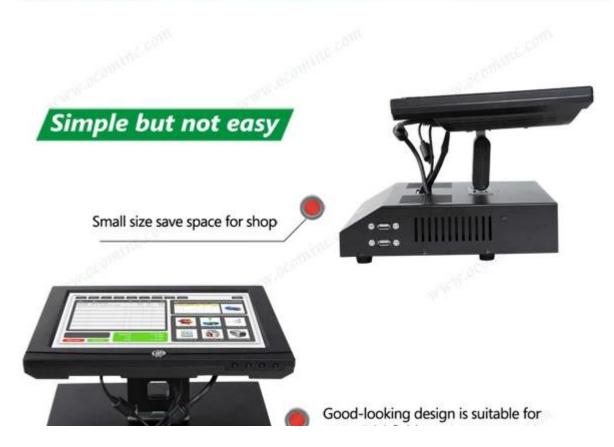

pliance: CE, FCC, AND UL |                                                                      |  |
| Accessories  | Power cables                |                                                                      |  |
|              | 1x Drive installed CD       |                                                                      |  |

#### **Applications:**

- Catering: hotel, restaurant, fast-food restaurant, coffee shop, bakery and cake shop;
- Retailer: Business Street, boutique, department store, cosmetics shop and high-class barbershop;
- Recreation: sauna, spa, night club, theme park, casino and point of sales for lottery ticket;
- Commercial: information management terminals for parking lot, inn, aviation, subway, station and wharf;

### **Product Details:**







Features







## Parameter



| Display      | Brightness                  | 350cd/ II.                                                           |  |
|--------------|-----------------------------|----------------------------------------------------------------------|--|
|              | Contrast                    | 400: 1                                                               |  |
|              | Color                       | 16.7M                                                                |  |
|              | Response time               | 15ms                                                                 |  |
|              | Viewing Angle               | 150°(H) 150°(V)                                                      |  |
|              | Power Supply                | 12V5A