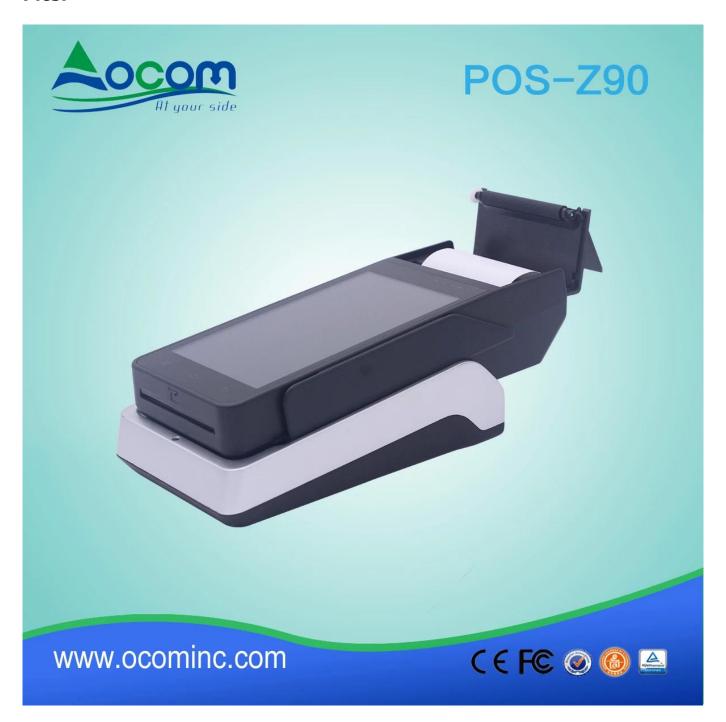

# Handheld payment touch pos terminal with wifi,4G,MSR,camera,bluetooth

(M/N:POS-Z90)

### Feature:

I Android 5.1 operating system

15.0 inch screen touch

I Long standby battery capacity is 3600 mAh

158mm thermal printer

15 million pixels camera

12G /3G/4G wifi, bluetooth communication,

I Integrated magnetic card reader, induction ICcard reader and contact IC card reader

I Passed the EMV L1 L2 and PBOC bank paymentcertification

I Thecradle can be used for communication, charging, power bank, and providing wireless network (Optional)

#### Pics: