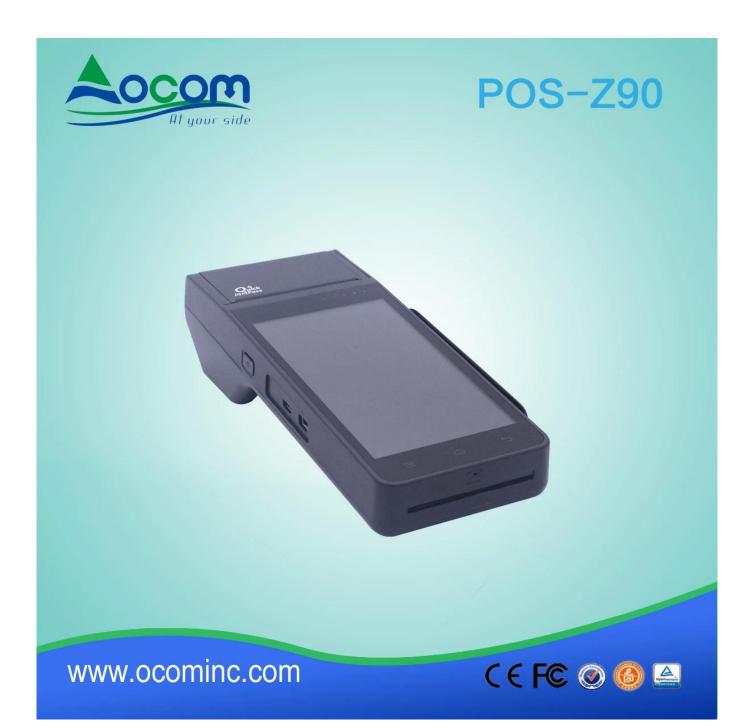

# Handheld payment touch pos terminal with wifi,4G,MSR,camera,bluetooth

(M/N:POS-Z90)

### Feature:

I Android 5.1 operating system

15.0 inch screen touch

I Long standby battery capacity is 3600 mAh

158mm thermal printer

15 million pixels camera

12G /3G/4G wifi, bluetooth communication,

I Integrated magnetic card reader, induction ICcard reader and contact IC card reader

#### Pics: