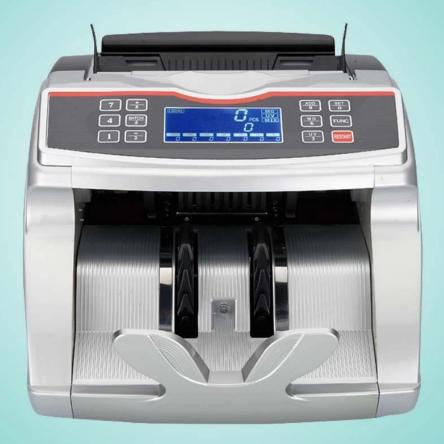

| LCD                                                                                                                                                                                                                                                                                                                                     |

| Batch display:           | LCD                             |
|--------------------------|---------------------------------|
| Physical Characteristics |                                 |
| Power source:            | AC220V±10% 50Hz AC110V±10% 60Hz |
| Power consumption:       | ≤60W                            |
| Weight                   | GW. 6.5KG                       |

### Pictures:





### OCBC-2118



www.ocominc.com











# OCBC-2118



www.ocominc.com











# OCBC-2118



www.ocominc.com