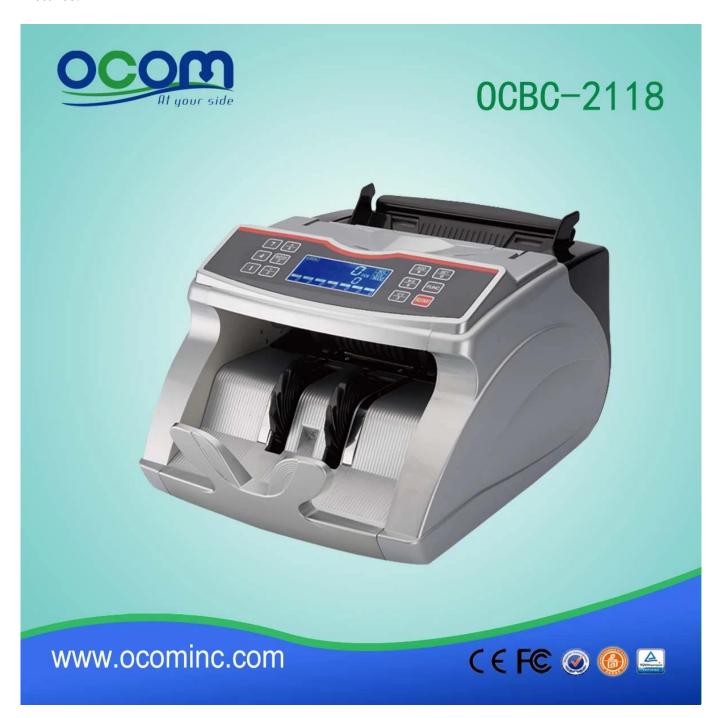

### banknote bill cash money counter with fake currency detector for POS application (OCBC-2118)

#### **Features:**

Big LCD screen, new technology

☐Multi-currency counting and detecting

☐ Euro Mixed Denomination Automatic Clear

☐ Euro Cumulative And Mixed Denomination Classification Function

☐Fluorescence Detecting (UV)

☐Magnetic Detecting (MG)

Digital Detecting

☐Safe Cable Detecting

□Batch & Addition Setting

□Count Comparative Function

☐Self Diagnosis When Start

□Automatic start, stop and clearing

☐With batching, adding and self-examination functions

□Automatic half-note, double-note, chain-note, size detection

☐Counting Speed: 1000pcs/Min

□Banknote Size:Max. 90\*190mm, Min. 50\*100mm